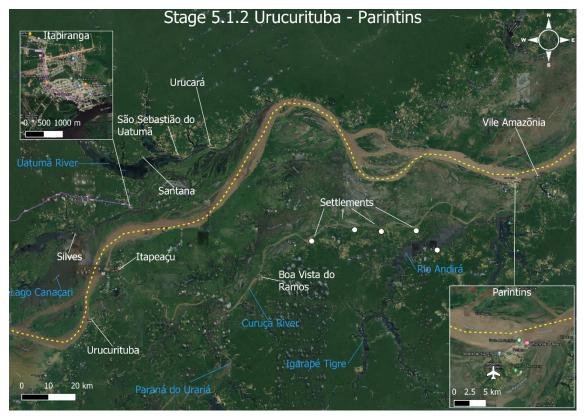

| 08/23           | Begin Stage 4        | Iquitos resupply, paddle to Manaus.  2 weeks with Moira, on science studies. Indigenous meetings Science studies throughout Tree Climb |
|-----------------|----------------------|----------------------------------------------------------------------------------------------------------------------------------------|
| 10/23           | Begin Stage 5        | Manaus resupply, paddle to Belém. Indigenous meetings Pororoca Science studies throughout Tree Climb                                   |
| 11/23           | Reach Belém          | Give canoes to locals. Compile research/reflection.                                                                                    |
| 11/23-<br>12/23 | Recover to the<br>UK | Thank that team with a meal in Belém.                                                                                                  |