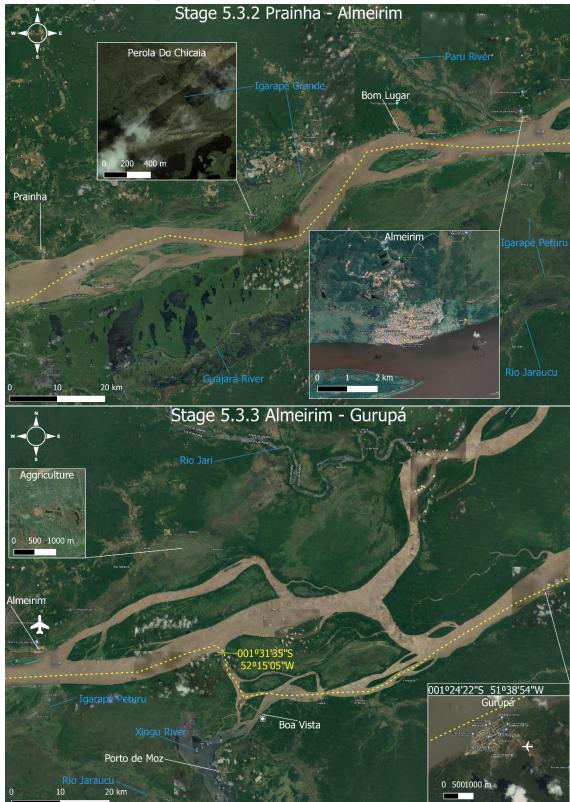

| 08/23           | Begin Stage 4        | Iquitos resupply, paddle to Manaus.  2 weeks with Moira, on science studies. Indigenous meetings Science studies throughout Tree Climb |
|-----------------|----------------------|----------------------------------------------------------------------------------------------------------------------------------------|
| 10/23           | Begin Stage 5        | Manaus resupply, paddle to Belém. Indigenous meetings Pororoca Science studies throughout Tree Climb                                   |
| 11/23           | Reach Belém          | Give canoes to locals. Compile research/reflection.                                                                                    |
| 11/23-<br>12/23 | Recover to the<br>UK | Thank that team with a meal in Belém.                                                                                                  |