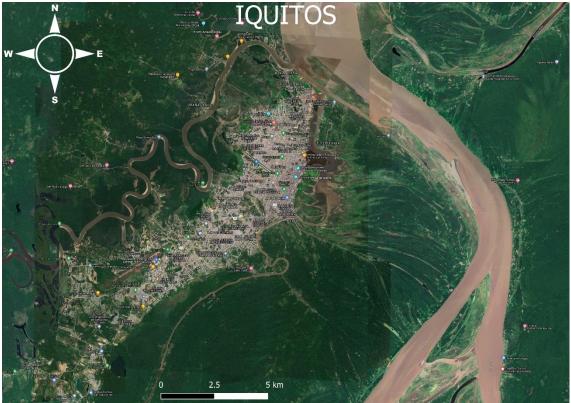

| 08/23           | Begin Stage 4        | Iquitos resupply, paddle to Manaus.  2 weeks with Moira, on science studies. Indigenous meetings Science studies throughout Tree Climb |
|-----------------|----------------------|----------------------------------------------------------------------------------------------------------------------------------------|
| 10/23           | Begin Stage 5        | Manaus resupply, paddle to Belém. Indigenous meetings Pororoca Science studies throughout Tree Climb                                   |
| 11/23           | Reach Belém          | Give canoes to locals. Compile research/reflection.                                                                                    |
| 11/23-<br>12/23 | Recover to the<br>UK | Thank that team with a meal in Belém.                                                                                                  |