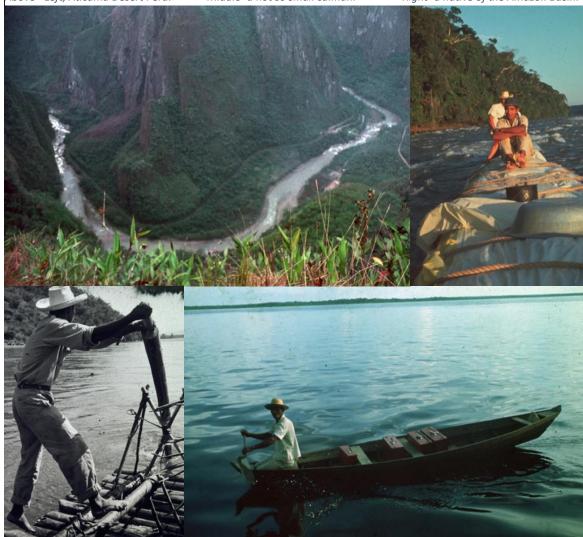

Figure 3 - Dad and Don paddle a canoe on the Hallaga.

 $<sup>^{</sup>m 5}$  In 1976 the face was eventually climbed during a joint effort by three expeditions from Japan, Italy and France.

Figure 4 - The raft that took them down the Hallaga.

A final bus and hitch hike trip took them to a small village on the banks of the **Huallaga River** and they were ready to take to the water. This water bourn leg began in slender canoes. When the river widened the canoes were replaced by a balsa raft that was used to transport pigs downstream where everything was sold (raft wood included).

The raft was dismantled in Tarapoto and then dad and Don were forced to drive round the Pongos de Mazarichi to

Urimaguas as these **rapids** were too dangerous to pass. A rare section of the journey where land travel is preferred to water by the locals.

The Hallaga swept them into the Amazon River, and they eventually landed on the banks at **Iquitos** after many adventures. The boat that they had banked on being there was not and the Booth Line office in Iquitos confirmed it would not arrive. They had to make their own way to Belem via a **paddle steamer**. When they arrived in Belém, Booth line gave them back a rebate for the trip and they were able to enjoy the fruits of the coastal city like **tribal chiefs**. They returned across the Atlantic on the *Clement*, a Booth Line ship,

Figure 5 - The pigs being offloaded at Tarapoto

destination Liverpool and arrived on Friday 19<sup>th</sup> of October 1968. They had been on expedition since 21<sup>st</sup> of May.

Figure 6 - A native of the Amazon Basin.

Middle- a not so small caiman.

Right- a native of the Amazon Basin.

Above – Clockwise from top left: 1 - The Urubamba from the slopes of Machu Picchu. 2 – Canoe transport on the Huallaga. 3 – a Hallaga raftsman. 4- A businessman transporting his briefcases along the Amazon.