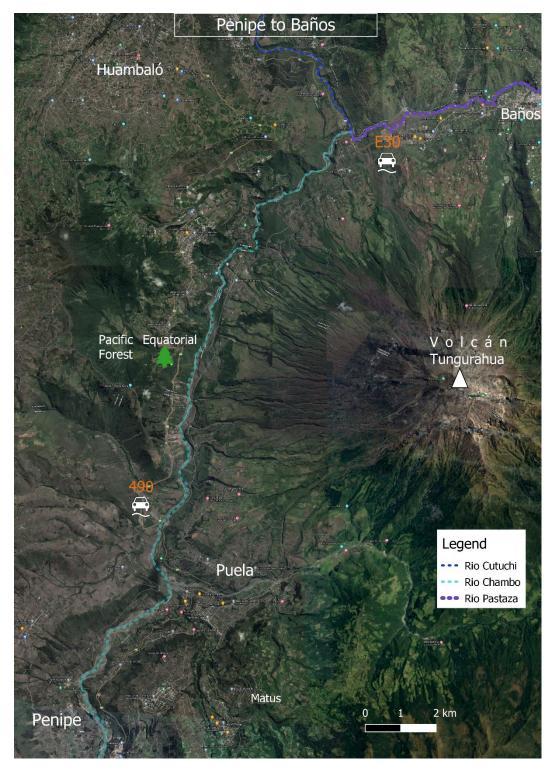

### Mission Statement

The team is to travel from Volcán Chimborazo summit to Belem in the direction in which water flows. We can make any ascent within the gully/valley/glen/basin of the stream/tributary/river but must stay as close to the watercourse as possible. If we deviate and are thought to be out with the gully/valley/glen/basin that our river has flowed into, the journey must be recommenced from any point/or behind such point from where the deviation was made.

#### **Parameters:**

- We must make it from Chimborazo summit to Belem.
- We may use any form of transport so long as the rules of our mission are adhered to.
- For science we must ethically collect reptilian sound samples for use in an Edinburgh
  University dissertation. We must also collect a microplastic river-water sample at every
  campsite along our route.
- We must seek to learn the interactions between indigenous people and the natural environment in order to create an ideology we can bring back to western culture.
- We must blog (weekly) our mental and physical health throughout the expedition.
- We must not in any way bring harm though negligence or on purpose to wildlife or habitats except when catching only enough food that we can use.
- We must in no way bring harm or disruption through negligence or on purpose to any local settlements, isolated communities or local people along the way.
- We must document our adventure to provide footage for our sponsors. Adventurous footage to prove the connection between positive mental health and time spent outdoors.
- We must document as far as possible the struggles for indigenous populations, habitats and wildlife focusing on deforestation along the route.
- We must donate 40% of all donations to our chosen charities.