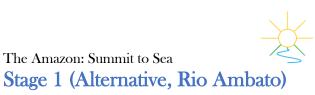

Rio Verde is waterfall **Agoyán**, worth seeing.



Río Verde - Río Negro: (15km)



Continue with the flow. Almost holiday mode with plenty restaurants and photo opportunities along the way. Enjoy the last of the mountains. In a few days they will drop away at Mera and we will leave the Andes behind. The last valley opening out into the vast Amazon Basin.



# The Amazon: Summit to Sea Río Negro – Shell Mera: (20km)

Heading South then curving East again. The valley is opening. Wait to see the cliffs of Mera!

Use time in Mera to study the river and gain valuable knowledge from the locals. It may be the last major civilization for a while. Pick up the canoes then bring them back to **Via a Cumanda Bridge** that comes off the E30 then spans the Pastaza. This is a potential put in spot.







**106km** Begin South of where **Via a Flores** meets **Via Ambato Guaranda.** Also, there is the Chimborazo Reserve entrance. B&B there: **Criadero de Truchas Los Pinos**.

106km along the **Rio Ambato**, from Northwest Chimborazo glacier, through Ambato then into the Pastaza. Follow the road, **Via Flores**, then **Via Aguajan** into **Ambato**.

The **Via Las Vinas** road follows the **Rio Ambato** out of **Ambato**. Follow the **Rio Ambato** into the **Rio Cutuchi**.

Follow the Rio Cutuchi into the **Rio Pastaza**. The tributaries join West of and up stream of **Baños**.

This route start point could be the route into the mountain that we use. Decision to be made on the ground.



Figure 17 – Chimborazo from Riobamba. Photo credit: David Torres Costales.



## Rio Pastaza Schemati