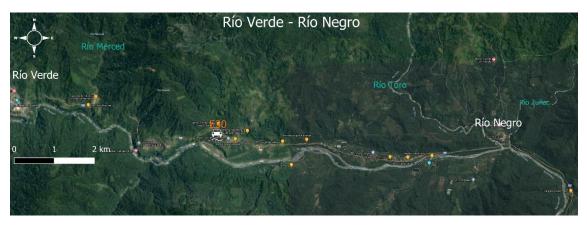

#### Mera

Figure 12 - Rainfall calendar, Mera, Ecuadorian Andes foothills.

The ability to canoe the Rio Pastaza will depend on rainfall. The rivers can be more dangerous during wet season due high volumes of water. Conversely, during dry season they can be dry, potentially casing craft damage by rocks or more severe drops in rapids. The beginning of Stage 2 will

be met with extreme caution. By June when rain fall becomes heavy, we will be well into the Pastaza flats and confident in our craft by then.

Relative humidity is around 90% all year round in this region.