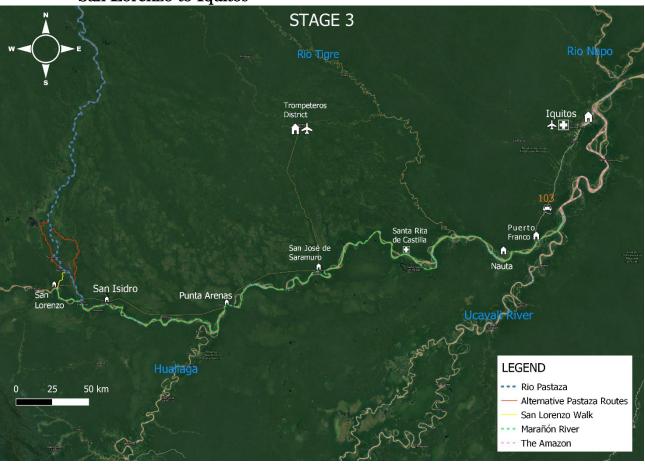

The Hallaga swept them into the Amazon River, and they eventually landed on the banks at **Iquitos** after many adventures. The boat that they had banked on being there was not and the Booth Line office in Iquitos confirmed it would not arrive. They had to make their own way to Belem via a **paddle steamer**. When they arrived in Belém, Booth line gave them back a rebate for the trip and they were able to enjoy the fruits of the coastal city like **tribal chiefs**. They returned across the Atlantic on the *Clement*, a Booth Line ship,