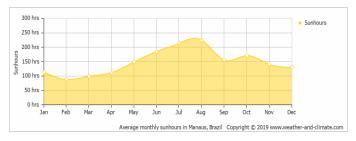

There are far more dry days of no rain between June and December with July, August and September having the fewest days of rain.

Figure 16 - Monthly sun hours, Manaus.