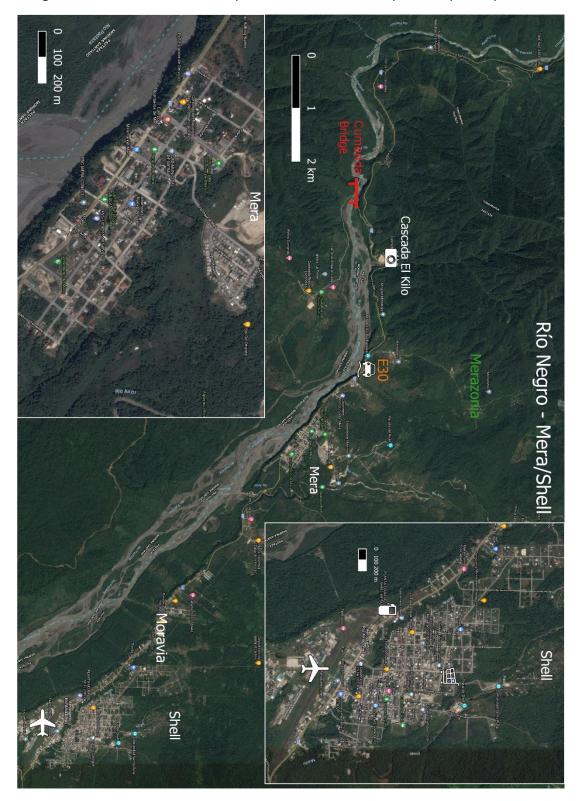

#### Mera

Figure 12 - Rainfall calendar, Mera, Ecuadorian Andes foothills.

The ability to canoe the Rio Pastaza will depend on rainfall. The rivers can be more dangerous during wet season due high volumes of water. Conversely, during dry season they can be dry, potentially casing craft damage by rocks or more severe drops in rapids. The beginning of Stage 2 will