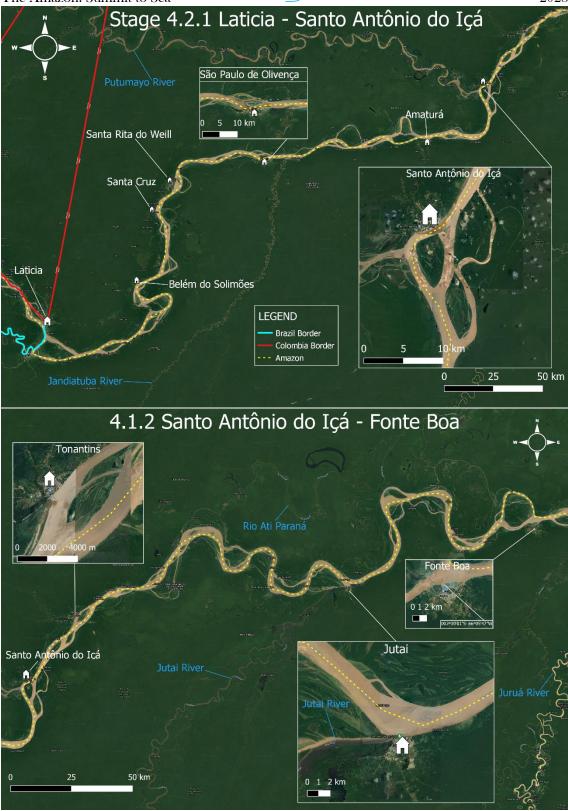

– (003° 27'44" S 68° 57@01" W) University town on the South bank.

Santo Antônio do Içá – 25km after the town Amaturà, the river turns North, when this happens take the next two left forks, first one at (003° 10′23″ S 67° 56′ 29″ W). (Two large 5km long islands in a row). Still heading north, the **Putumayo** enters the Amazon to our West.

3km after that we reach the town on our left as the river joins back up with itself after the second island.

**Tonantins** – 33km North of Santo Antônio do Içá, this town is on the West bank. Medium sized town.

Jutaí – Around 160km from Tonantins. South bank, at mouth of Jutaí river. Hospital and post office. (002° 44'33" S 66° 46'08" W)

Fonte Boa – (002° 30′26" S 66° 06′55" W) Behind an island on the South bank. Airport, shops, restaurants...







Above map titled wrong. Correct Title 4.2.2.



## The Amazon: Summit to Sea 4.3 Fonte Boa – Coari (448km) (8 DAYS)



Fonte Boa – Leave the town and after 90km when heading North there will be a fork at: (002° 29'55" S 65° 24'55" W) take right hand route otherwise we'll end up in the Japurá, possibly get lost and potentially re-join the Amazon past Tefé. Keep taking right forks until Tefé.

**Tefé** – 240km from Fonte Boa. River entrance on right, 21km after Alvarães. The X on the picture is at (003° 20'14" S 64°

**40'23" W).** Tefé is a medium sized university town with a few shops for supplies.







Coari. Above







The Amazon: Summit to Sea 4.4 Coari to Manaus (430km) (15 DAYS)



Coari – Roughly 125km to Codajás. No major settlements on the way.

Codajás – Medium town on the N