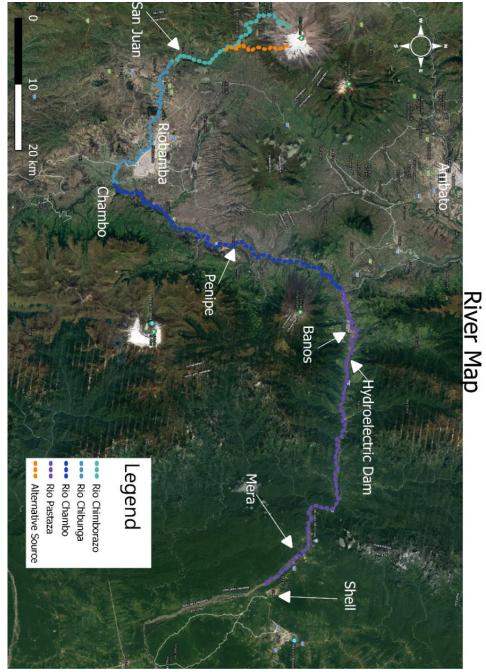

The mighty river is fed by tributaries from Guyana, Venezuela, Columbia, Ecuador, Peru, Bolivia and of course Brazil. One of these tributaries happens to begin on the highest place on the planet<sup>3</sup>. That is to say, the **highest source** on the planet feeds the **greatest river** in the world. The snows that fall on the glacial summit of **Volcán Chimborazo**, a giant of the Ecuadorian Andes at 20,548ft, will melt, trickle, then tumble and thunder and finally meander for 5000 kilometres to the **Atlantic Ocean**. For much of this astonishing journey the water slides through the Amazon Basin, 5.5 million square kilometres of rainforest that plays an extremely important role in limiting **climate change** and nurtures an abundance of weird and wonderful **wildlife**.

### Mission Statement

The team is to travel from Volcán Chimborazo summit to Belem in the direction in which water flows. We can make any ascent within the gully/valley/glen/basin of the stream/tributary/river but must stay as close to the watercourse as possible. If we deviate and are thought to be out with the gully/valley/glen/basin that our river has flowed into, the journey must be recommenced from any point/or behind such point from where the deviation was made.