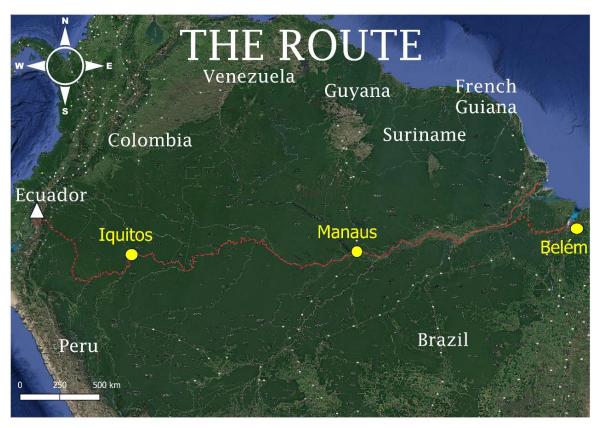

### Mission Statement

The team is to travel from Volcán Chimborazo summit to Belem in the direction in which water flows. We can make any ascent within the gully/valley/glen/basin of the stream/tributary/river but must stay as close to the watercourse as possible. If we deviate and are thought to be out with the gully/valley/glen/basin that our river has flowed into, the journey must be recommenced from any point/or behind such point from where the deviation was made.

#### **Parameters:**

- We must make it from Chimborazo summit to Belem.
- We may use any form of transport so long as the rules of our mission are adhered to.
- For science we must ethically collect reptilian sound samples for use in an Edinburgh
  University dissertation. We must also collect a microplastic river-water sample at every
  campsite along our route.
- We must seek to learn the interactions between indigenous people and the natural environment in order to create an ideology we can bring back to western culture.
- We must blog (weekly) our mental and physical health throughout the expedition.
- We must not in any way bring harm though negligence or on purpose to wildlife or habitats except when catching only enough food that we can use.
- We must in no way bring harm or disruption through negligence or on purpose to any local settlements, isolated communities or local people along the way.
- We must document our adventure to provide footage for our sponsors. Adventurous footage to prove the connection between positive mental health and time spent outdoors.
- We must document as far as possible the struggles for indigenous populations, habitats and wildlife focusing on deforestation along the route.
- We must donate 40% of all donations to our chosen charities.