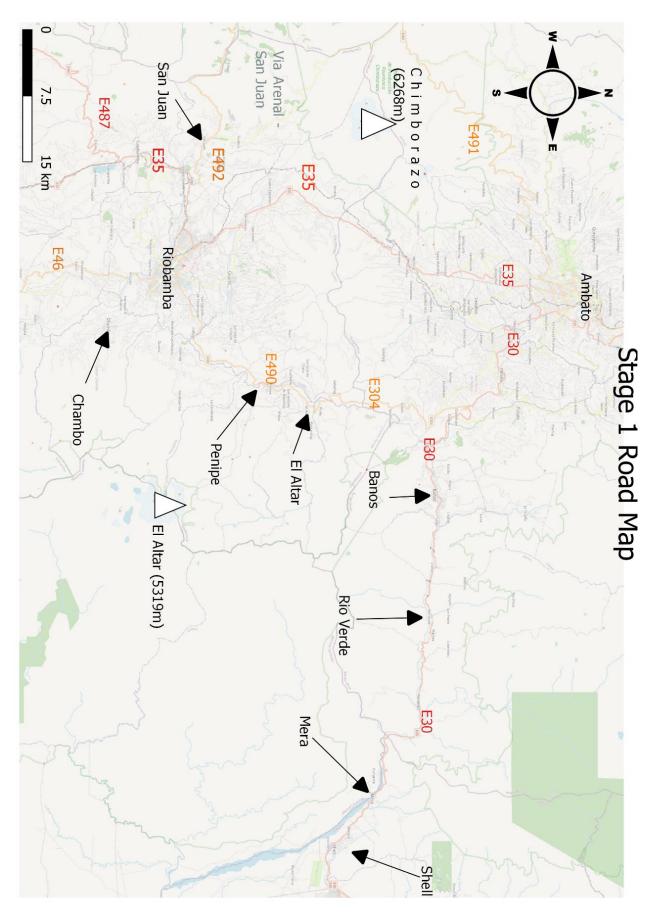

### Mission Statement

The team is to travel from Volcán Chimborazo summit to Belem in the direction in which water flows. We can make any ascent within the gully/valley/glen/basin of the stream/tributary/river but must stay as close to the watercourse as possible. If we deviate and are thought to be out with the gully/valley/glen/basin that our river has flowed into, the journey must be recommenced from any point/or behind such point from where the deviation was made.

#### **Parameters:**

- We must make it from Chimborazo summit to Belem.
- We may use any form of transport so long as the rules of our mission are adhered to.
- For science we must ethically collect reptilian sound samples for use in an Edinburgh
  University dissertation. We must also collect a microplastic river-water sample at every
  campsite along our route.
- We must seek to learn the interactions between indigenous people and the natural environment in order to create an ideology we can bring back to western culture.
- We must blog (weekly) our mental and physical health throughout the expedition.
- We must not in any way bring harm though negligence or on purpose to wildlife or habitats except when catching only enough food that we can use.
- We must in no way bring harm or disruption through negligence or on purpose to any local settlements, isolated communities or local people along the way.
- We must document our adventure to provide footage for our sponsors. Adventurous footage to prove the connection between positive mental health and time spent outdoors.
- We must document as far as possible the struggles for indigenous populations, habitats and wildlife focusing on deforestation along the route.
- We must donate 40% of all donations to our chosen charities.