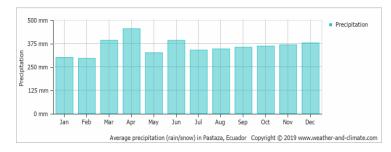

#### Riobamba

Humidity stays around 90% yearround. There are between 50 to 100 sun hours per month with far more sun hours coming between the months of August to November.

Figure 10 - Average monthly rainfall, Riobamba.

It rains a minimum of 23 days per month year-round with the driest month being February. This if often light rain except in March, April and June.

Figure 11 - Average day and night temperatures, Riobamba.