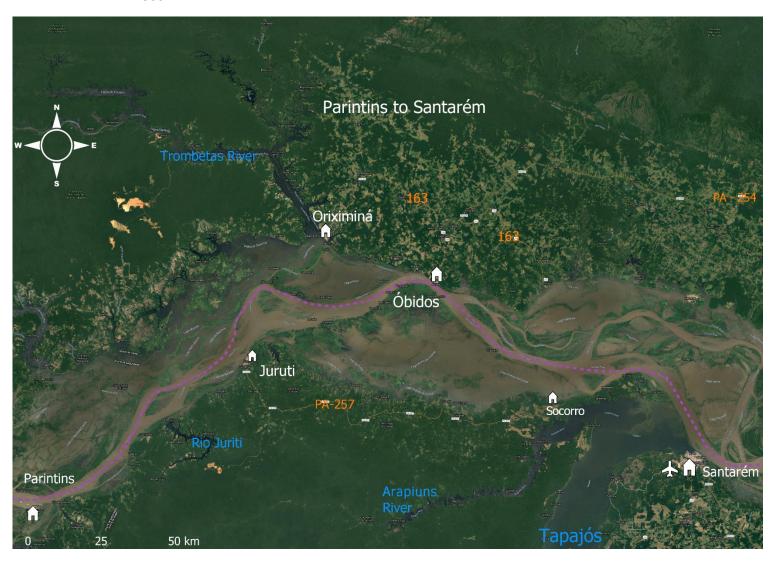

aná do Urari**, or **Paraná do Ramos**. There are many scattered villages too. Parintins population around 80 000.

Manaus - Caizonia - 100km. Caizonia on the North bank.

Caizonia - Itacoatiara - 81km. Itacoatiara on the North bank.

Itacoatiara – Parintins - 250km. Parintins is on the South side of main river.

Parintins (002° 37'34" S 56° 44'30" W) - Located on the South bank or on the Island of Tupinambarana. Originally a native settlement.











**Parintins – Juruti – 92km.** Juruti is on the South Bank. Road PA-257 goes East for 125km to **Socorro.** 

**Juruti – Óbidos – 75km.** Óbidos is on the South bank. **163** road leads North, then West, then South for 70km to **Oriximiná** 

**Óbidos – Santarém at (002º 25'00" S 54º 42'52" W). - 120km.** South Bank, population 306 500.



**Santarém** was founded by Portuguese colonists in 1661. Originally named New **Santarém.** It is one of the oldest cities in the Brazilian Amazon so most definitely worth a stop for a few days. It also has over 100km of natural beaches made beautiful by the crystalline waters of the **Tapajós River.** (5 DAYS)







The Amazon: Summit to Sea 5.3 Santarém to Gurupá (400km) (10 DAYS)

**Santarém – Monte Alegre – 108km.** At the end of the north straight. On the Northwest bank. Large town. Has an airport.

**Monte Alegre – Prainha – 73km.** Small town on the North bank.

**Prainha – Almeirim – 115km.** Medium Town on the North bank behind an island. From Prainha take all the left forks so as not to miss it.

Almeirim – Gurupà – 117km. From Almeirim onwards, take all the right forks so as