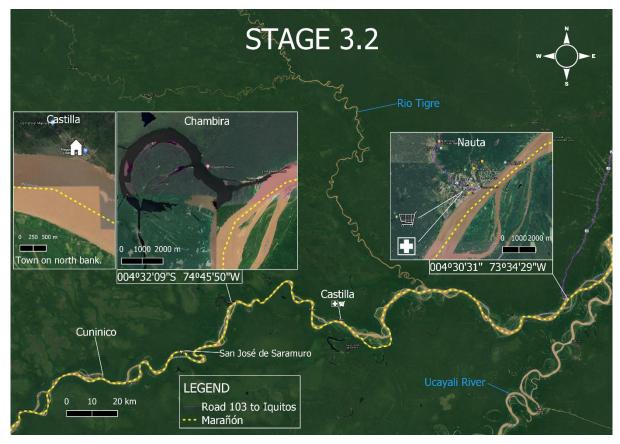

ork (North) to visit this town. A 5.5km long island splits the river and the town is on the North fork.

Santa Rita de Castilla – Medium settlement North bank. Shops.

Nauta & Puerto Franco — Quite a large settlement, North bank. Supermarket. From here there is also a road to Iquitos, roughly 100km. After Nauta, at (004° 26'49" S 73° 26'59" W) the Marañón meets the Ucayali and becomes the Amazon. We've have made it from Chimborazo to the Amazon!!!!

127.5 km on the Amazon to Iquitos.

Iquitos – 3°44'56.83"S, 73°15'13.79"W. (5 DAYS) recuperation. Population 470 000.

- Here we need to try and find an outboard engine and build a raft for more comfort on the long sections of wide river. <u>Canoe/raft plan.</u>
- Meet with Moira, 1-week intensive frog species study at her chosen reserve.







Chimborazo to Belém













**Iquitos** – Leave with a luxury raft and outboard engine.

Pebas – North bank at the mouth of a river. (003° 19'11" S 71° 51'33" W) Hospital & Bank.

San Pablo de Loreto – Village on the South bank for a change. (004° 01′09" S 71° 06′11" W) There's a bank.

**Puerto Nariño** – Lots of B&Bs along this 100km stretch of Columbia on the North bank.

**Leticia - 4°12'55.01"S, 69°56'26.02"W Population 50 000.** Hospital, Airport, shops, restaurants, banks...

Everything we need in Leticia, popular tourist destination.

| Place Name               | Latitude     | Longitude    |
|--------------------------|--------------|--------------|
| Barcelos                 | -0.97499347  | -62.92389592 |
| Coari                    | -4.079971905 | -63.12998153 |
| Crato