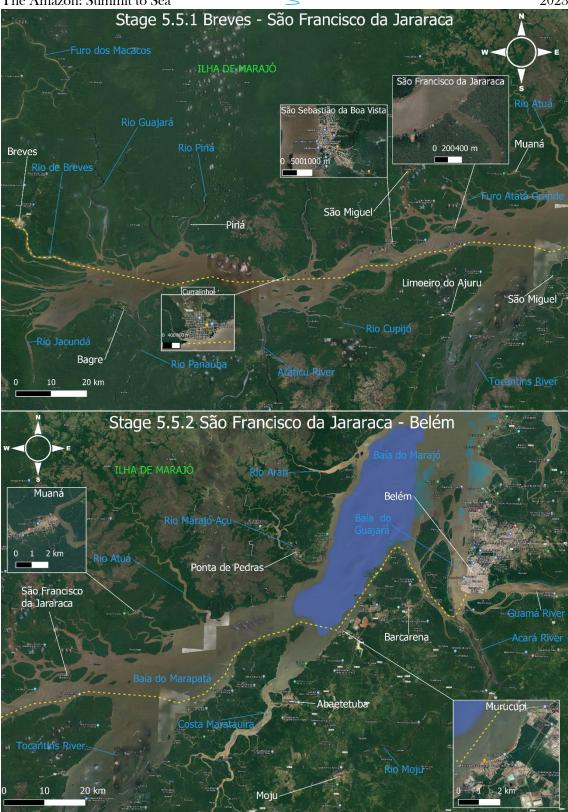

d be said to be over 180km wide when including the islands. The **Baía de Marajó** where **Belém** is situated is 20km wide when measured from the islands North of Belém to the massive Island of Marajó to the North.

**Ilha de Marajó** is comparable in size to Switzerland.



Figure 22 - The mouth of the Amazon. Credit - SnowBrains.com

Gurupà - Breves - (200km) Breves is at (001° 41′19" \$ 50° 29′15" W) on the East bank of the river. Substantial town of 100 000 people.





10 km

200 400 m





Breves - Curralinho - (97km) Curralinho is at (001° 48′52″ S 49° 47′50″ W) Major settlement on the North bank.

Curralinho - Belém - (175km) Belém is at (001° 28'09" S 48° 30'17" W)

**Belém – Population 1 500 000,** provincial capital. Founded in 1616, the first European colony on the Amazon.





We have made it. (Touching wood as I type this!) From Chimborazo to The Atlantic. A time for relaxation and reflection. Hopefully, some reunions with the land crew team members, family and friends. If we can get Dad out for this meeting it would make the trip.

Feel the coastal breeze on our faces and remember that mountain top air of Chimborazo not too long ago... Writing and reflection. 5128 km and 168 days?



## Recognitions

The idea for this expedition and all the initial advice came from my dad, David Bathgate. The plan was put together and all aspects researched by John Bathgate.

All maps were created in QGIS by John Bathgate. Google Hybrid and Open Street Map were used in creating these maps and coming up with the expedition plan.

## **Team Members:**

| David Bathgate | Patro