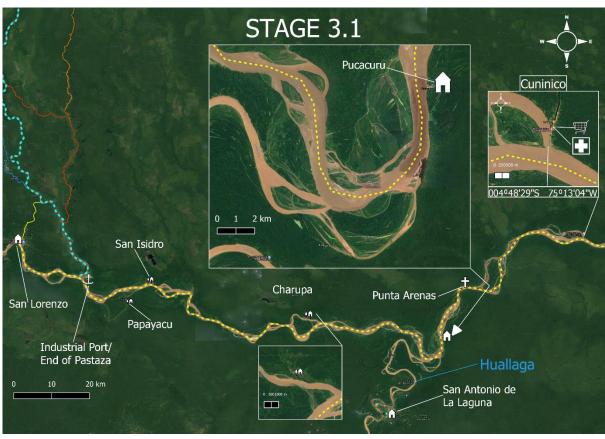

fork (North) to visit this town. A 5.5km long island splits the river and the town is on the North fork.

Santa Rita de Castilla – Medium settlement North bank. Shops.

Nauta & Puerto Franco — Quite a large settlement, North bank. Supermarket. From here there is also a road to Iquitos, roughly 100km. After Nauta, at (004° 26'49" S 73° 26'59" W) the Marañón meets the Ucayali and becomes the Amazon. We've have made it from Chimborazo to the Amazon!!!!

127.5 km on the Amazon to Iquitos.

Iquitos – 3°44'56.83"S, 73°15'13.79"W. (5 DAYS) recuperation. Population 470 000.

- Here we need to try and find an outboard engine and build a raft for more comfort on the long sections of wide river. <u>Canoe/raft plan.</u>
- Meet with Moira, 1-week intensive frog species study at her chosen reserve.







Chimborazo to Belém













**Iquitos** – Leave with a luxury raft and outboard engine.

Pebas – North bank at the mouth of a river. (003° 19'11" S 71° 51'33" W) Hospital & Bank.

San Pablo de Loreto – Village on the South bank for a change. (004° 01′09" S 71° 06′11" W) There's a bank.

**Puerto Nariño** – Lots of B&Bs along this 100km stretch of Columbia on the North bank.

**Leticia - 4°12'55.01"S, 69°56'26.02"W Population 50 000.** Hospital, Airport, shops, restaurants, banks...

Everything we need in Leticia, popular tourist destination.

| Place Name               | Latitude     | Longitude    |
|--------------------------|--------------|--------------|
| Barcelos                 | -0.97499347  | -62.92389592 |
| Coari                    | -4.079971905 | -63.12998153 |
| Crat