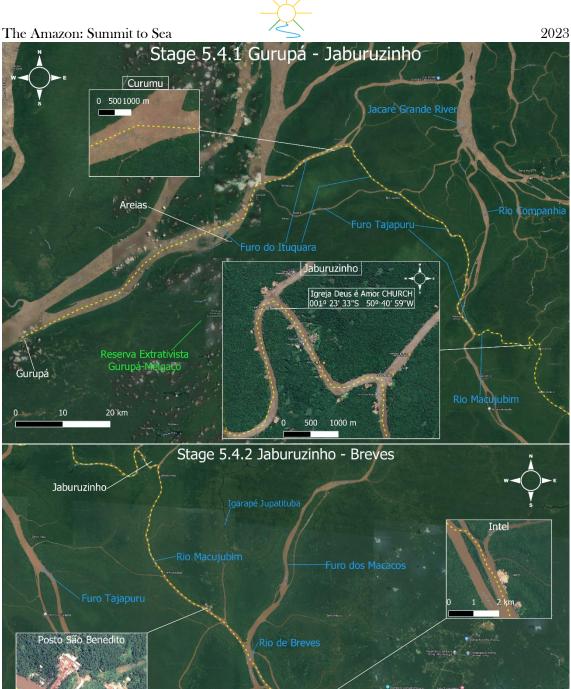

| 08/23           | Begin Stage 4        | Iquitos resupply, paddle to Manaus.  2 weeks with Moira, on science studies. Indigenous meetings Science studies throughout Tree Climb |
|-----------------|----------------------|----------------------------------------------------------------------------------------------------------------------------------------|
| 10/23           | Begin Stage 5        | Manaus resupply, paddle to Belém. Indigenous meetings Pororoca Science studies throughout Tree Climb                                   |
| 11/23           | Reach Belém          | Give canoes to locals. Compile research/reflection.                                                                                    |
| 11/23-<br>12/23 | Recover to the<br>UK | Thank that team with a meal in Belém.                                                                                                  |