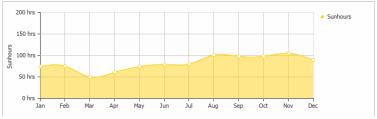

#### Riobamba

Humidity stays around 90% yearround. There are between 50 to 100 sun hours per month with far more sun hours coming between the months of August to November.

Figure 10 - Average monthly rainfall, Riobamba.