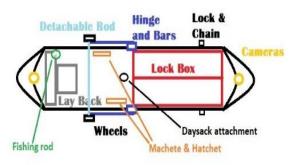

n   Inreah Mini 2     5   6895.99   64,479.95   Garmin   Fenix 7X Saphire Solar     6   29.90   179.4   Silva   4 Militaire     6   29.90   179.4   Silva   4 Militaire     1   61,325.00   61,325.00   Venture   Family Canoe - Dark Green     1   61,325.00   61,325.00   Venture   Family Canoe - Dark Green     2   6895.00   61,790.00   Pyranha   Fusion 2     3   641.99   6125.97   Highlander   Kukri     1   650.00   650.00       1   6364.95   6364.95   EK Archery   Crossbow     6   6145.00   61440.00   Berghaus   Delluge     4   650.00   6200.00   Hou Canoes   Plane Wood Canoe Paddle     2   6140.00   6280.00   Maverick   G1 4-Piece Paddle     3   6287.59   6360.00   Palms   Universal PFD Adult     5   83.99   419.95   Grivel   Duetto     1   64,928.52   69,413.64   E4,928.52   69,413.64 |





Camera 1

### **Canoe Requirements**

- A lockable, floatable equipment box in front half
- Elevated cameras front and back
- Cushioned chair with back rest
- Hinged wheel mechanism with inflatable tyres for stability in rapids
- Chain and lock welded for security
- Detachable rod with locking pins to lock wheels above or below
- Sail with quick deploy chord running to coxwain
- Machete & hatchet sheiths at coxwain armlength
- Personal daysack carabina attachment
- Solar charger panel
- Fishing rod cylinder near rear

# **Canoe Side Profile**



# Raft Requirements

- Outboard if found in Iquitos
- Lengths of sapling wood and paracord
- Hammock station in centre
- Metal fire platform and spit
- Sleeping area
- Canoe 1 requires a hammock pole holster on port side welded on the lock and ch