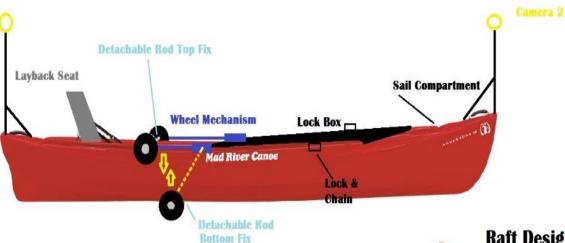

u Canoes   Plane Wood Canoe Paddle     2   6140.00   6280.00   Maverick   G1 4-Piece Paddle     3   6287.59   6360.00   Palms   Universal PFD Adult     5   83.99   419.95   Grivel   Duetto     1   64,928.52   69,413.64   E4,928.52   69,413.64 |





Camera 1

### **Canoe Requirements**

- A lockable, floatable equipment box in front half
- Elevated cameras front and back
- Cushioned chair with back rest
- Hinged wheel mechanism with inflatable tyres for stability in rapids
- Chain and lock welded for security
- Detachable rod with locking pins to lock wheels above or below
- Sail with quick deploy chord running to coxwain
- Machete & hatchet sheiths at coxwain armlength
- Personal daysack carabina attachment
- Solar charger panel
- Fishing rod cylinder near rear

# **Canoe Side Profile**



# Raft Requirements

- Outboard if found in Iquitos
- Lengths of sapling wood and paracord
- Hammock station in centre
- Metal fire platform and spit
- Sleeping area
- Canoe 1 requires a hammock pole holster on port side welded on the lock and chain strong point. Canoe 2 needs the same on the starboard side. Each canoe will carry a hammock pole until reft is built.









### **By the Rivers**

- ✓ Volcán Chimborazo glacier melts into the Rio Chimborazo
- ✓ Rio Chimborazo flows to San Juan into the Rio Chibunga.
- ✓ Rio Chibunga flows past Riobamba and enters the Rio Chambo at Chambo.
- ✓ **Rio Chambo** flows into the Rio Pastaza South of Penipe.
- ✓ Rio Pastaza flows into the Marañón. (Crosses the Peruvian border)
- ✓ Marañón River (Meets the Huallaga, Dad's tributary) 25km south of P