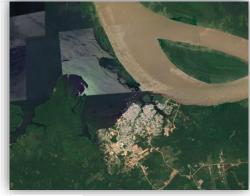

#### 5.1 Manaus to Parintins (440km) (8 DAYS)

There are many towns along this stretch. Some are on the Amazon riverbank; others are along the **Uatumã** and **Madeira** tributaries or the **Paraná do Urari**, or **Paraná do Ramos**. There are many scattered villages too. Parintins population around 80 000.

Manaus - Caizonia - 100km. Caizonia on the North bank.

Caizonia - Itacoatiara - 81km. Itacoatiara on the North bank.

Itacoatiara – Parintins - 250km. Parintins is on the South side of main river.

Parintins (002° 37'34" S 56° 44'30" W) - Located on the South bank or on the Island of Tupinambarana. Originally a native settlement.