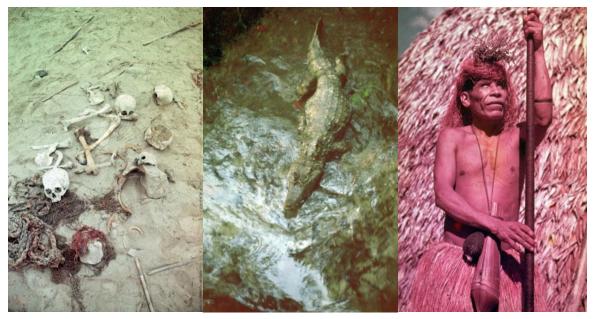

Middle- a not so small caiman.

Right- a native of the Amazon Basin.

Above – Clockwise from top left: 1 - The Urubamba from the slopes of Machu Picchu. 2 – Canoe transport on the Huallaga. 3 – a Hallaga raftsman. 4- A businessman transporting his briefcases along the Amazon.