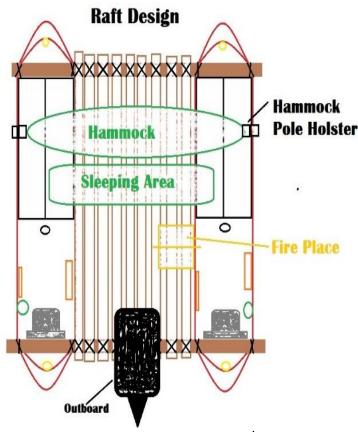

ck
- Cushioned chair with back rest
- Hinged wheel mechanism with inflatable tyres for stability in rapids
- Chain and lock welded for security
- Detachable rod with locking pins to lock wheels above or below
- Sail with quick deploy chord running to coxwain
- Machete & hatchet sheiths at coxwain armlength
- Personal daysack carabina attachment
- Solar charger panel
- Fishing rod cylinder near rear

# **Canoe Side Profile**



# Raft Requirements

- Outboard if found in Iquitos
- Lengths of sapling wood and paracord
- Hammock station in centre
- Metal fire platform and spit
- Sleeping area
- Canoe 1 requires a hammock pole holster on port side welded on the lock and chain strong point. Canoe 2 needs the same on the starboard side. Each canoe will carry a hammock pole until reft is built.









### **By the Rivers**

- ✓ Volcán Chimborazo glacier melts into the Rio Chimborazo
- ✓ Rio Chimborazo flows to San Juan into the Rio Chibunga.
- ✓ Rio Chibunga flows past Riobamba and enters the Rio Chambo at Chambo.
- ✓ **Rio Chambo** flows into the Rio Pastaza South of Penipe.
- ✓ Rio Pastaza flows into the Marañón. (Crosses the Peruvian border)
- ✓ Marañón River (Meets the Huallaga, Dad's tributary) 25km south of Punta Arenas.
- ✓ The **Marañón** meets the **Ucayali** River north of Nauta Town. Becomes the Amazon.
- ✓ The Amazon flows all the way to the Atlantic Ocean. On the way it passes Iquitos in Peru, skirts the Colombian border before flowing into Brazil.





The Amazon: Summit to Sea Stages: (5128km)

**Time:** Timings have been determined depending on distance and speed