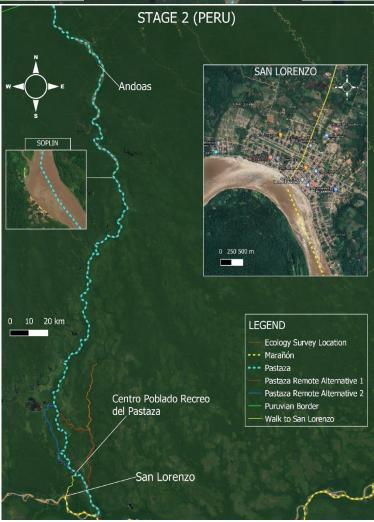

### Documenting everything.

| Date  | Checkpoint                              | Information                              |  |  |  |  |
|-------|-----------------------------------------|------------------------------------------|--|--|--|--|
| 04/23 | Arrive in                               | Fly into Quito.                          |  |  |  |  |
|       | Ecuador                                 | Recce route                              |  |  |  |  |
|       |                                         | Acclimatize                              |  |  |  |  |
|       |                                         |                                          |  |  |  |  |
| 05/23 | Begin Stage 1                           | Summit Chimborazo follow river to Mera.  |  |  |  |  |
|       |                                         | School Talk.                             |  |  |  |  |
|       |                                         | Visit Ancient ruins & Nature Reserves    |  |  |  |  |
|       |                                         | Science studies throughout               |  |  |  |  |
|       |                                         | Waterfall abseils/tree climbs            |  |  |  |  |
|       |                                         |                                          |  |  |  |  |
| 06/23 | Begin Stage 2                           | Boat Pickup Mera, paddle to San Lorenzo. |  |  |  |  |
|       |                                         | Cuavas de los Toyas                      |  |  |  |  |
|       |                                         | Pristine wilderness exploration          |  |  |  |  |
|       |                                         | Indigenous meetings                      |  |  |  |  |
|       |                                         | Science studies throughout               |  |  |  |  |
|       |                                         | Tree Climb                               |  |  |  |  |
|       |                                         |                                          |  |  |  |  |
| 07/23 | Begin Stage 3                           | San Lorenzo resupply, paddle to Iquitos. |  |  |  |  |
| 0.720 | 2 - 2 - 3 - 3 - 3 - 3 - 3 - 3 - 3 - 3 - | Boat Upgrade                             |  |  |  |  |
|       |                                         | Indigenous meetings                      |  |  |  |  |
|       |                                         | Science studies throughout               |  |  |  |  |
|       |                                         | Tree Climb                               |  |  |  |  |
|       |                                         | 1.60 5                                   |  |  |  |  |
|       |                                         |                                          |  |  |  |  |
|       | l .                                     |                                          |  |  |  |  |