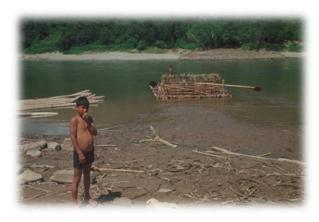

Figure 3 - Dad and Don paddle a canoe on the Hallaga.

 $<sup>^{</sup>m 5}$  In 1976 the face was eventually climbed during a joint effort by three expeditions from Japan, Italy and France.

Figure 4 - The raft that took them down the Hallaga.

A final bus and hitch hike trip took them to a small village on the banks of the **Huallaga River** and they were ready to take to the water. This water bourn leg began in slender canoes. When the river widened the canoes were replaced by a balsa raft that was used to transport pigs downstream where everything was sold (raft wood included).

The raft was dismantled in Tarapoto and then dad and Don were forced to drive round the Pongos de Mazarichi to

Urimaguas as these **rapids** were too dangerous to pass. A rare section of the journey where land travel is preferred to water by the locals.