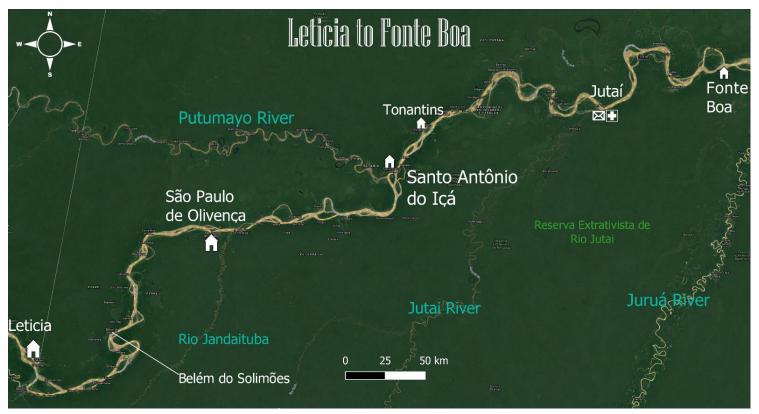

2 |
| Fonte Boa                | -2.513814271 | -66.09160954 |
| Itacoatiara              | -3.140029278 | -58.43998356 |
| Manacapuru               | -3.289580873 | -60.6199797  |
| Manaus                   | -3.100031719 | -60.00001754 |
| Manicore                 | -5.812165915 | -61.29748356 |
| Maues                    | -3.389626446 | -57.72002751 |
| Natal                    | -6.983825664 | -60.26994938 |
| Novo Airao               | -2.620784486 | -60.94378422 |
| Parintins                | -2.610035788 | -56.74000981 |
| Sao Cabriel Da Cachoeira | -0.133236065 | -67.08330611 |
| Tefe                     | -3.36001585  | -64.69998906 |
| Tonantins                | -2.872707093 | -67.80189274 |

Table 4 - Lat and Longs for Brazilian Amazonian towns.





1000 2000 m

10 20 km







**Leticia** – As we leave Leticia, we enter Brazil. The 4<sup>th</sup> and final border crossing of the expedition.

Belém do Solimõe – Village on the North Bank

São Paulo de Olivença – (003° 27'44" S 68° 57@01" W) University town on the South bank.

Santo Antônio do Içá – 25km after the town Amaturà, the river turns North, when this happens take the next two left forks, first one at (003° 10′23″ S 67° 56′ 29″ W). (Two large 5km long islands in a row). Still heading north, the **Putumayo** enters the Amazon to our West.

3km after that we reach the town on our left as the river joins back up with itself after the second island.

**Tonantins** – 33km North of Santo Antônio do Içá, this town is on the West bank. Medium sized town.

Jutaí – Around 160km from Tonantins. South bank, at mouth