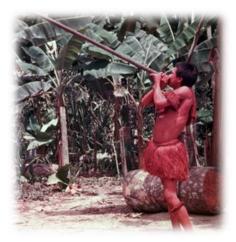

Figure 5 - The pigs being offloaded at Tarapoto

destination Liverpool and arrived on Friday 19<sup>th</sup> of October 1968. They had been on expedition since 21<sup>st</sup> of May.

Figure 6 - A native of the Amazon Basin.

Middle- a not so small caiman.

Right- a native of the Amazon Basin.

Above – Clockwise from top left: 1 - The Urubamba from the slopes of Machu Picchu. 2 – Canoe transport on the Huallaga. 3 – a Hallaga raftsman. 4- A businessman transporting his briefcases along the Amazon.