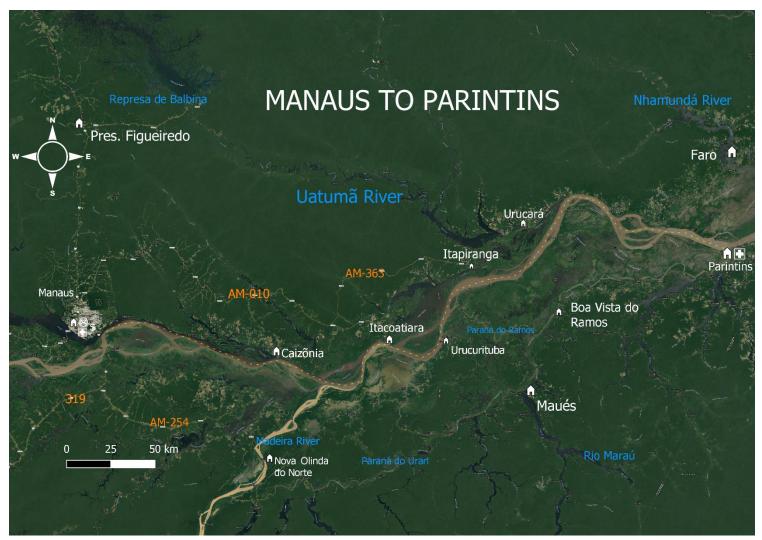

| 08/23           | Begin Stage 4        | Iquitos resupply, paddle to Manaus.  2 weeks with Moira, on science studies. Indigenous meetings Science studies throughout Tree Climb |
|-----------------|----------------------|----------------------------------------------------------------------------------------------------------------------------------------|
| 10/23           | Begin Stage 5        | Manaus resupply, paddle to Belém. Indigenous meetings Pororoca Science studies throughout Tree Climb                                   |
| 11/23           | Reach Belém          | Give canoes to locals. Compile research/reflection.                                                                                    |
| 11/23-<br>12/23 | Recover to the<br>UK | Thank that team with a meal in Belém.                                                                                                  |