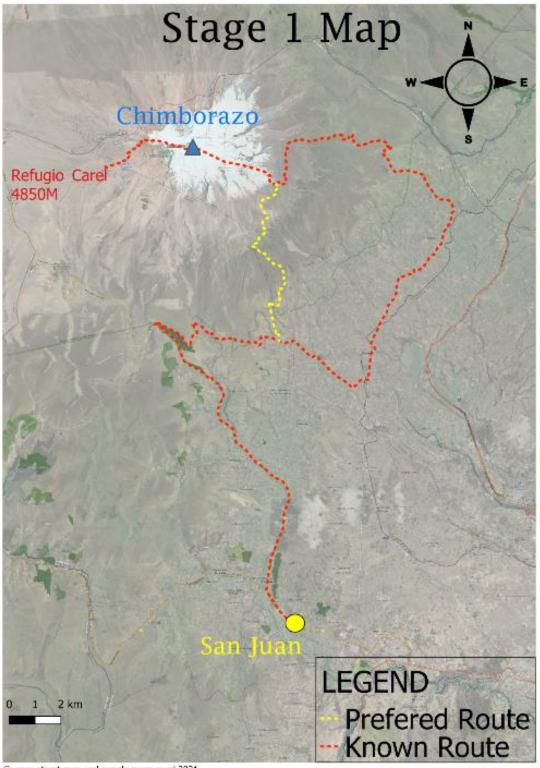

### Mission Statement

The team is to travel from Volcán Chimborazo summit to Belem in the direction in which water flows. We can make any ascent within the gully/valley/glen/basin of the stream/tributary/river but must stay as close to the watercourse as possible. If we deviate and are thought to be out with the gully/valley/glen/basin that our river has flowed into, the journey must be recommenced from any point/or behind such point from where the deviation was made.

#### **Parameters:**

- We must make it from Chimborazo summit to Belem.
- We may use any form of transport so long as the rules of our mission are adhered to.
- For science we must ethically collect reptilian sound samples for use in an Edinburgh
  University dissertation. We must also collect a microplastic river-water sample at every
  campsite along our route.
- We must seek to learn the interactions between indigenous people and the natural environment in order to create an ideology we can bring back to western culture.
- We must blog (weekly) our mental and physical health throughout the expedition.
- We must not in any way bring harm though negligence or on purpose to wildlife or habitats except when catching only enough food that we can use.
- We must in no way bring harm or disruption through negligence or on purpose to any local settlements, isolated communities or local people along the way.
- We must document our adventure to provide footage for our sponsors. Adventurous footage to prove the connection between positive mental health and time spent outdoors.
- We must document as far as possible the struggles for indigenous populations, habitats and wildlife focusing on deforestation along the route.
- We must donate 40% of all donations to our chosen charities.