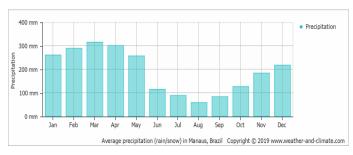

#### **Manaus**

Relative humidity in Manaus stays between 75% and 90%. Day temperatures range between 30 °C and 32°C. The region is slightly warmer between May and November.

Figure 15 - Average monthly rainfall Manaus