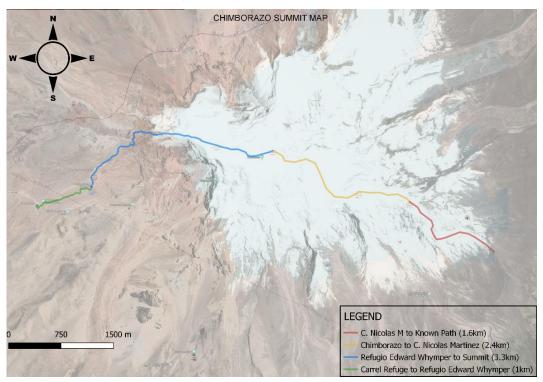

### Mission Statement

The team is to travel from Volcán Chimborazo summit to Belem in the direction in which water flows. We can make any ascent within the gully/valley/glen/basin of the stream/tributary/river but must stay as close to the watercourse as possible. If we deviate and are thought to be out with the gully/valley/glen/basin that our river has flowed into, the journey must be recommenced from any point/or behind such point from where the deviation was made.

#### **Parameters:**

- We must make it from Chimborazo summit to Belem.
- We may use any form of transport so long as the rules of our mission are adhered to.
- For science we must ethically collect reptilian sound samples for use in an Edinburgh
  University dissertation. We must also collect a microplastic river-water sample at every
  campsite along our route.
- We must seek to learn the interactions between indigenous people and the natural environment in order to create an ideology we can bring back to western culture.
- We must blog (weekly) our mental and physical health throughout the expedition.
- We must not in any way bring harm though negligence or on purpose to wildlife or habitats except when catching only enough food that we can use.
- We must in no way bring harm or disruption through negligence or on purpose to any local settlements, isolated communities or local people along the way.
- We must document our adventure to provide footage for our sponsors. Adventurous footage to prove the connection between positive mental health and time spent outdoors.
- We must document as far as possible the struggles for indigenous populations, habitats and wildlife focusing on deforestation along the route.
- We must donate 40% of all donations to our chosen charities.