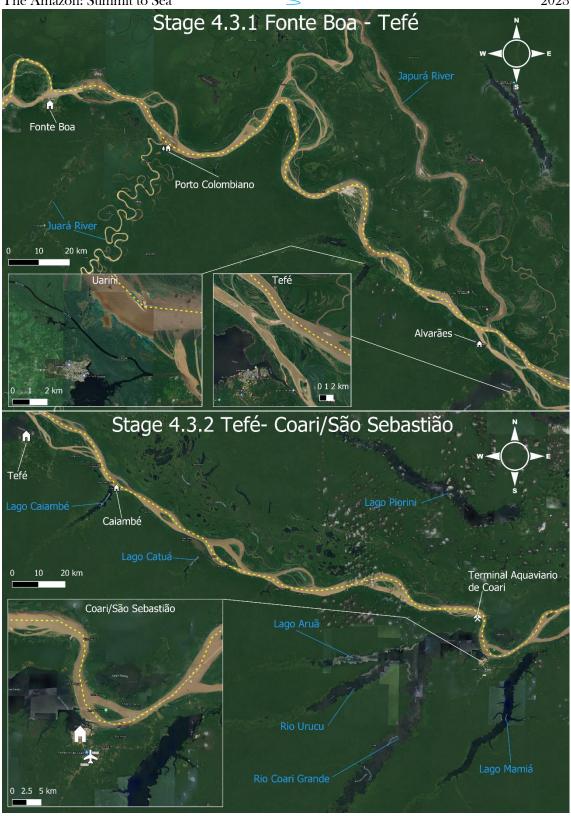

#### 5.1 Manaus to Parintins (440km) (8 DAYS)

There are many towns along this stretch. Some are on the Amazon riverbank; others are along the **Uatumã** and **Madeira** tributaries or the **Paraná do Urari**, or **Paraná do Ramos**. There are many scattered villages too. Parintins population around 80 000.

Manaus - Caizonia - 100km. Caizonia on the North bank.

Caizonia - Itacoatiara - 81km. Itacoatiara on the North bank.

Itacoatiara – Parintins - 250km. Parintins is on the South side of main river.

Parintins (002° 37'34" S 56° 44'30" W) - Located on the South bank or on the Island of Tupinambarana. Originally a native settlement.