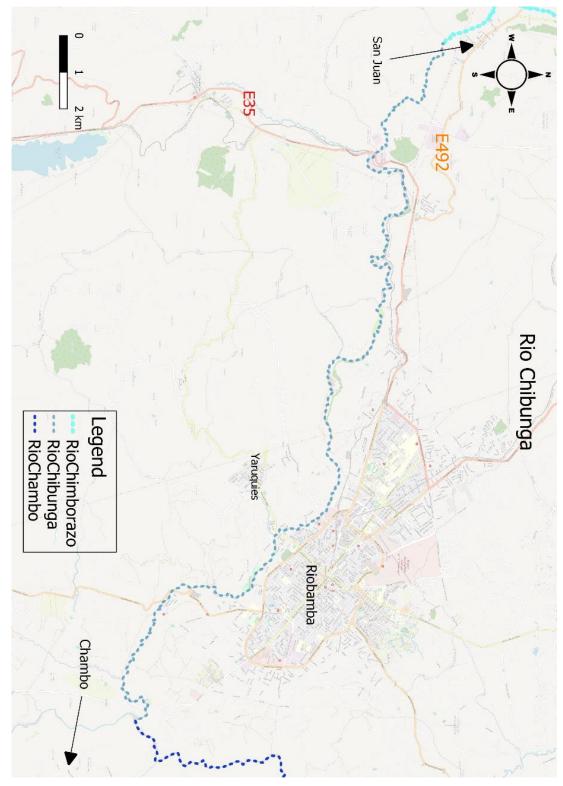

### Documenting everything.

| Date  | Checkpoint                              | Information                              |  |  |  |  |
|-------|-----------------------------------------|------------------------------------------|--|--|--|--|
| 04/23 | Arrive in                               | Fly into Quito.                          |  |  |  |  |
|       | Ecuador                                 | Recce route                              |  |  |  |  |
|       |                                         | Acclimatize                              |  |  |  |  |
|       |                                         |                                          |  |  |  |  |
| 05/23 | Begin Stage 1                           | Summit Chimborazo follow river to Mera.  |  |  |  |  |
|       |                                         | School Talk.                             |  |  |  |  |
|       |                                         | Visit Ancient ruins & Nature Reserves    |  |  |  |  |
|       |                                         | Science studies throughout               |  |  |  |  |
|       |                                         | Waterfall abseils/tree climbs            |  |  |  |  |
|       |                                         |                                          |  |  |  |  |
| 06/23 | Begin Stage 2                           | Boat Pickup Mera, paddle to San Lorenzo. |  |  |  |  |
|       |                                         | Cuavas de los Toyas                      |  |  |  |  |
|       |                                         | Pristine wilderness exploration          |  |  |  |  |
|       |                                         | Indigenous meetings                      |  |  |  |  |
|       |                                         | Science studies throughout               |  |  |  |  |
|       |                                         | Tree Climb                               |  |  |  |  |
|       |                                         |                                          |  |  |  |  |
| 07/23 | Begin Stage 3                           | San Lorenzo resupply, paddle to Iquitos. |  |  |  |  |
| 0.720 | 2 - 2 - 3 - 3 - 3 - 3 - 3 - 3 - 3 - 3 - | Boat Upgrade                             |  |  |  |  |
|       |                                         | Indigenous meetings                      |  |  |  |  |
|       |                                         | Science studies throughout               |  |  |  |  |
|       |                                         | Tree Climb                               |  |  |  |  |
|       |                                         | 1.60 5                                   |  |  |  |  |
|       |                                         |                                          |  |  |  |  |
|       | l .                                     |                                          |  |  |  |  |