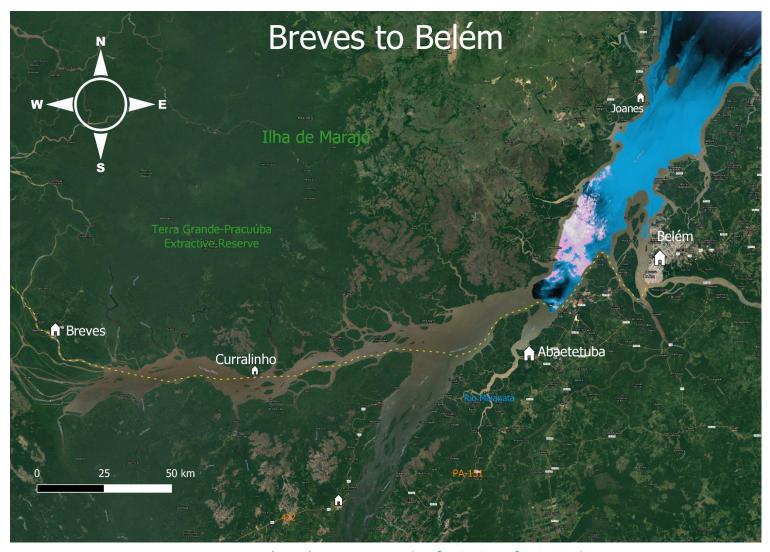

200km) (6 DAYS)

There are so many different options at the mouth that this number is just one estimate.



Due to the many options, we will be using local advice and knowledge to navigate this section.

The mouth contributes to nearly 20% of the worlds fresh water discharge into the oceans. It could be said to be over 180km wide when including the islands. The **Baía de Marajó** where **Belém** is situated is 20km wide when measured from the islands North of Belém to the massive Island of Marajó to the North.

**Ilha de Marajó** is comparable in size to Switzerland.



Figure 22 - The mouth of the Amazon. Credit - SnowBrains.com

Gurupà - Breves - (200km) Breves is at (001° 41′19" \$ 50° 29′15" W) on the East bank of the river. Substantial town of 100 000 people.





10 km

200 400 m





Breves - Curralinho - (97km) Curralinho is at (001° 48′52″ S 49° 47′50″ W) Major settlement on the North bank.

Curralinho - Belém - (175km) Belém is at (001° 28'09" S 48° 30'17" W)

**Belém – Population 1 500 000,** provincial capital. Founded in 1616, the first European colony on the Amazon.





We have made it. (Touching wood as I type this!) From Chimborazo to The Atlantic. A time for relaxation and reflection. Hopefully, some reunions with the land crew team members, family and friends. If we can get Dad out for this meeting it would make the trip.

Feel the coastal breeze on our faces and remember that mountain top air of Chimborazo not too long ago... Writing and reflection. 5128 km and 168 days?



## Recognitions

The idea for this expedition and all the initial advice came fro