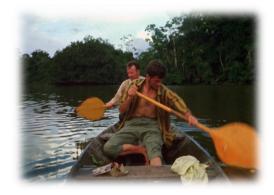

Figure 3 - Dad and Don paddle a canoe on the Hallaga.

 $<sup>^{</sup>m 5}$  In 1976 the face was eventually climbed during a joint effort by three expeditions from Japan, Italy and France.

Figure 4 - The raft that took them down the Hallaga.