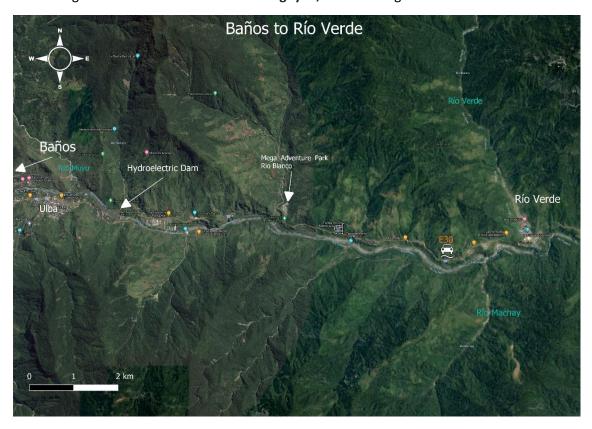

#### Mera

Figure 12 - Rainfall calendar, Mera, Ecuadorian Andes foothills.

The ability to canoe the Rio Pastaza will depend on rainfall. The rivers can be more dangerous during wet season due high volumes of water. Conversely, during dry season they can be dry, potentially casing craft damage by rocks or more severe drops in rapids. The beginning of Stage 2 will

be met with extreme caution. By June when rain fall becomes heavy, we will be well into the Pastaza flats and confident in our craft by then.

Relative humidity is around 90% all year round in this region.