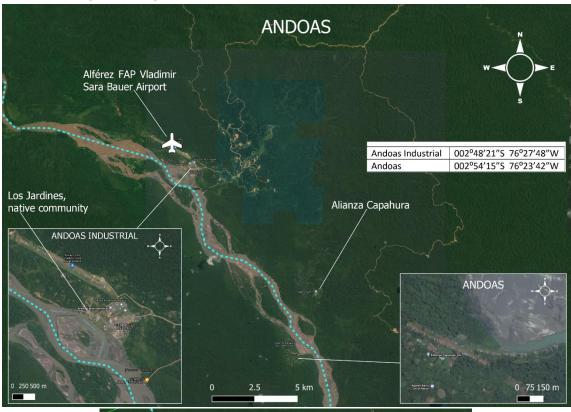

#### Mera

Figure 12 - Rainfall calendar, Mera, Ecuadorian Andes foothills.

The ability to canoe the Rio Pastaza will depend on rainfall. The rivers can be more dangerous during wet season due high volumes of water. Conversely, during dry season they can be dry, potentially casing craft damage by rocks or more severe drops in rapids. The beginning of Stage 2 will

be met with extreme caution. By June when rain fall becomes heavy, we will be well into the Pastaza flats and confident in our craft by then.

Relative humidity is around 90% all year round in this region.