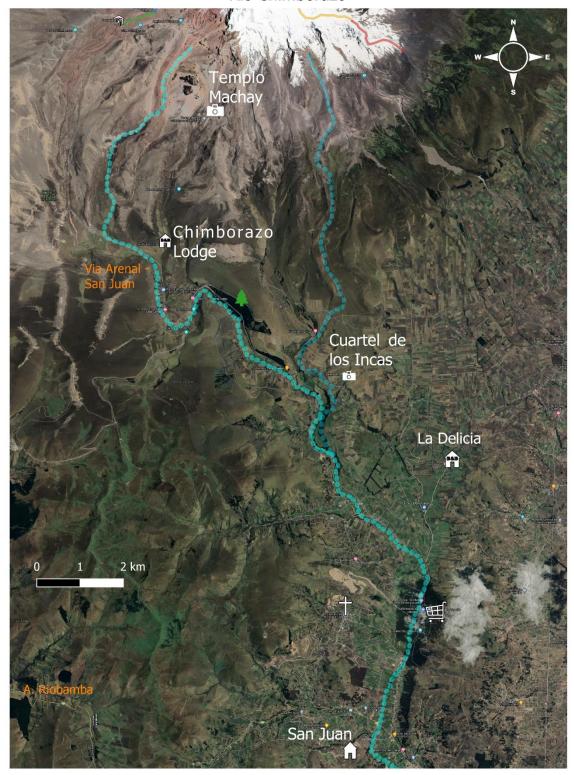

### Documenting everything.

| Date  | Checkpoint                              | Information                              |  |  |  |  |
|-------|-----------------------------------------|------------------------------------------|--|--|--|--|
| 04/23 | Arrive in                               | Fly into Quito.                          |  |  |  |  |
|       | Ecuador                                 | Recce route                              |  |  |  |  |
|       |                                         | Acclimatize                              |  |  |  |  |
|       |                                         |                                          |  |  |  |  |
| 05/23 | Begin Stage 1                           | Summit Chimborazo follow river to Mera.  |  |  |  |  |
|       |                                         | School Talk.                             |  |  |  |  |
|       |                                         | Visit Ancient ruins & Nature Reserves    |  |  |  |  |
|       |                                         | Science studies throughout               |  |  |  |  |
|       |                                         | Waterfall abseils/tree climbs            |  |  |  |  |
|       |                                         |                                          |  |  |  |  |
| 06/23 | Begin Stage 2                           | Boat Pickup Mera, paddle to San Lorenzo. |  |  |  |  |
|       |                                         | Cuavas de los Toyas                      |  |  |  |  |
|       |                                         | Pristine wilderness exploration          |  |  |  |  |
|       |                                         | Indigenous meetings                      |  |  |  |  |
|       |                                         | Science studies throughout               |  |  |  |  |
|       |                                         | Tree Climb                               |  |  |  |  |
|       |                                         |                                          |  |  |  |  |
| 07/23 | Begin Stage 3                           | San Lorenzo resupply, paddle to Iquitos. |  |  |  |  |
| 0.720 | 2 - 2 - 3 - 3 - 3 - 3 - 3 - 3 - 3 - 3 - | Boat Upgrade                             |  |  |  |  |
|       |                                         | Indigenous meetings                      |  |  |  |  |
|       |                                         | Science studies throughout               |  |  |  |  |
|       |                                         | Tree Climb                               |  |  |  |  |
|       |                                         | 1.60 5                                   |  |  |  |  |
|       |                                         |                                          |  |  |  |  |
|       | l .                                     |                                          |  |  |  |  |