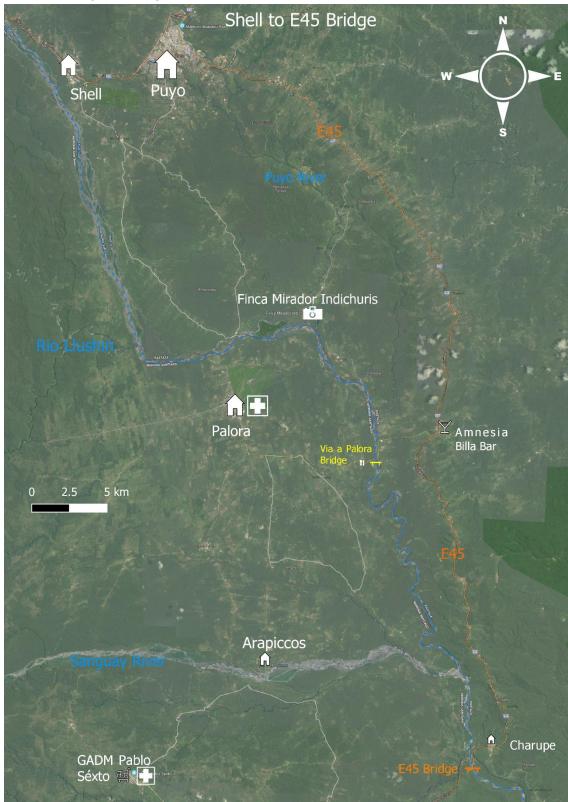

indigenous Amazonians.

At: 004° 25′ 13″ S, 76° 36′ 51″ W we have a decision to make. Right takes us past C.P Ullpayau 46km off main tributary or left along the main tributary. Then, if we go left. At: 004° 27′11″ S, 76° 35′ 29″ W we have a decision to make. Right will take us to

Centro Poblando and the walk to San Lorenzo, left (66km) into some very remote, lagunes and rainforest. Then onto the **Pastaza** far beyond **the San Lorenzo** turn off point. Decision will be based on our supply situation.

**C.P Ullpayau** – If we do take the first deviation this is the only major settlement on the tributary. Looks like military or industry. No further information.

Centro Poblando Recreo del Pastaza (004º 43'58" S 76º 30'38" W) to San Lorenzo (004º 49'48" S 76º 33'13" W) is 14.5km walk.







There are a few tourist attractions and small towns along this **70km** section. After the **E45** bridge expect only industry for another **60km** to **Copataza**. (A village we may go by without even knowing it is there.) After that it is wilderness until Andoas. About 216 km as the crow flies between **Palora** and **Andoas** the two closest medical centres.



The Amazon: Summit to Sea 2023



















2023 The Amazon: Summit to Sea STAGE 2 Alternative Routes Route North C.P Ullpayacu Alternative Fork 1 (EAST) 004° 27′ 11″ S 76° 35′ 29″ W San José Alternative Fork 2 (WEST) Walk to San Lorenzo Industrial Port San Lorenzo 5 km



The Amazon: Summit to Sea

Stage 3 (640 km) (20 DAYS)

San Lorenzo to Iquitos



**512.5km** on the **Marañón** to where it meets the **Ucayali.** Ther