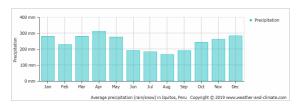

# The Amazon: Summit to Sea Iquitos

Figure 14 - Left - Average rainfall. Figure 14 - Right - Average day/night temperatures. Iquitos, Peru.