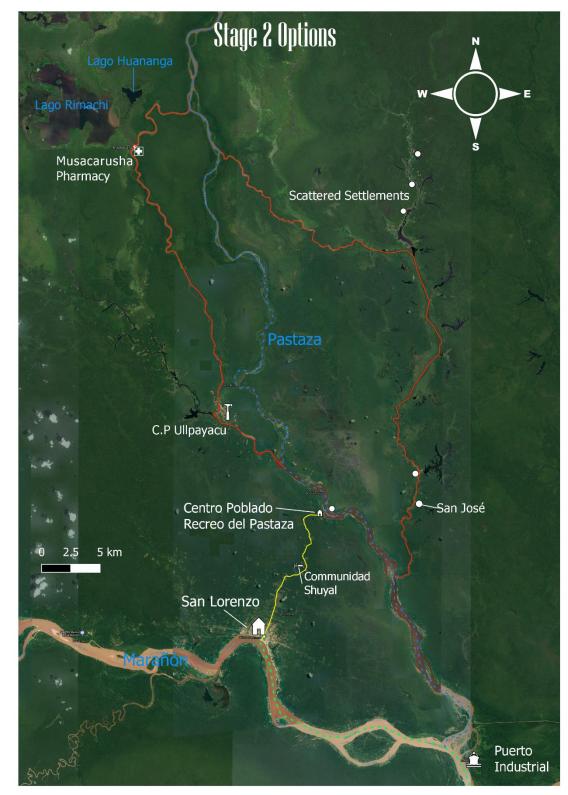

#### Mera

Figure 12 - Rainfall calendar, Mera, Ecuadorian Andes foothills.

The ability to canoe the Rio Pastaza will depend on rainfall. The rivers can be more dangerous during wet season due high volumes of water. Conversely, during dry season they can be dry, potentially casing craft damage by rocks or more severe drops in rapids. The beginning of Stage 2 will

be met with extreme caution. By June when rain fall becomes heavy, we will be well into the Pastaza flats and confident in our craft by then.

Relative humidity is around 90% all year round in this region.