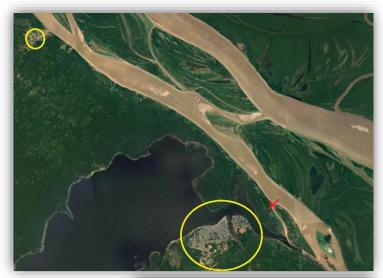

#### 5.1 Manaus to Parintins (440km) (8 DAYS)

There are many towns along this stretch. Some are on the Amazon riverbank; others are along the **Uatumã** and **Madeira** tributaries or the **Paraná do Urari**, or **Paraná do Ramos**. There are many scattered villages too. Parintins population around 80 000.

Manaus - Caizonia - 100km. Caizonia on the North bank.

Caizonia - Itacoatiara - 81km. Itacoatiara on the North bank.

Itacoatiara – Parintins - 250km. Parintins is on the South side of main river.

Parintins (002° 37'34" S 56° 44'30" W) - Located on the South bank or on the Island of Tupinambarana. Originally a native settlement.