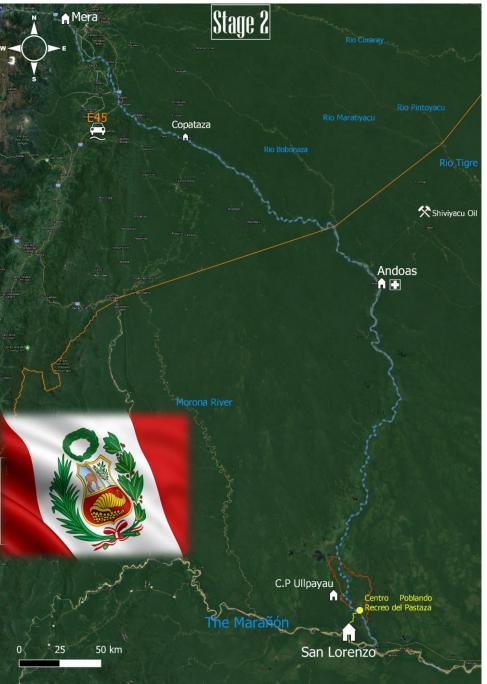

### Documenting everything.

| Date  | Checkpoint                              | Information                              |  |  |  |  |
|-------|-----------------------------------------|------------------------------------------|--|--|--|--|
| 04/23 | Arrive in                               | Fly into Quito.                          |  |  |  |  |
|       | Ecuador                                 | Recce route                              |  |  |  |  |
|       |                                         | Acclimatize                              |  |  |  |  |
|       |                                         |                                          |  |  |  |  |
| 05/23 | Begin Stage 1                           | Summit Chimborazo follow river to Mera.  |  |  |  |  |
|       |                                         | School Talk.                             |  |  |  |  |
|       |                                         | Visit Ancient ruins & Nature Reserves    |  |  |  |  |
|       |                                         | Science studies throughout               |  |  |  |  |
|       |                                         | Waterfall abseils/tree climbs            |  |  |  |  |
|       |                                         |                                          |  |  |  |  |
| 06/23 | Begin Stage 2                           | Boat Pickup Mera, paddle to San Lorenzo. |  |  |  |  |
|       |                                         | Cuavas de los Toyas                      |  |  |  |  |
|       |                                         | Pristine wilderness exploration          |  |  |  |  |
|       |                                         | Indigenous meetings                      |  |  |  |  |
|       |                                         | Science studies throughout               |  |  |  |  |
|       |                                         | Tree Climb                               |  |  |  |  |
|       |                                         |                                          |  |  |  |  |
| 07/23 | Begin Stage 3                           | San Lorenzo resupply, paddle to Iquitos. |  |  |  |  |
| 0.720 | 2 - 2 - 3 - 3 - 3 - 3 - 3 - 3 - 3 - 3 - | Boat Upgrade                             |  |  |  |  |
|       |                                         | Indigenous meetings                      |  |  |  |  |
|       |                                         | Science studies throughout               |  |  |  |  |
|       |                                         | Tree Climb                               |  |  |  |  |
|       |                                         | 1.60 5                                   |  |  |  |  |
|       |                                         |                                          |  |  |  |  |
|       | l .                                     |                                          |  |  |  |  |

| 08/23           | Begin Stage 4        | Iquitos resupply, paddle to Manaus.  2 weeks with Moira, on science studies. Indigenous meetings Science studies throughout Tree Climb |
|-----------------|----------------------|----------------------------------------------------------------------------------------------------------------------------------------|
| 10/23           | Begin Stage 5        | Manaus resupply, paddle to Belém. Indigenous meetings Pororoca Science studies throughout Tree Climb                                   |
| 11/23           | Reach Belém          | Give canoes to locals. Compile research/reflection.                                                                                    |
| 11/23-<br>12/23 | Recover to the<br>UK | Thank that team with a meal in Belém.                                                                                                  |