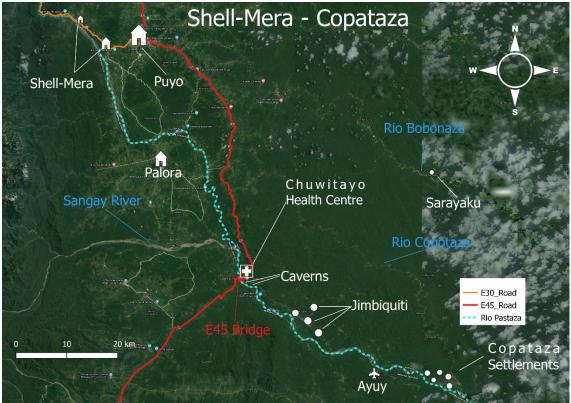

*Pastaza** far beyond **the San Lorenzo** turn off point. Decision will be based on our supply situation.

**C.P Ullpayau** – If we do take the first deviation this is the only major settlement on the tributary. Looks like military or industry. No further information.

Centro Poblando Recreo del Pastaza (004º 43'58" S 76º 30'38" W) to San Lorenzo (004º 49'48" S 76º 33'13" W) is 14.5km walk.







There are a few tourist attractions and small towns along this **70km** section. After the **E45** bridge expect only industry for another **60km** to **Copataza**. (A village we may go by without even knowing it is there.) After that it is wilderness until Andoas. About 216 km as the crow flies between **Palora** and **Andoas** the two closest medical centres.



The Amazon: Summit to Sea 2023



















2023 The Amazon: Summit to Sea STAGE 2 Alternative Routes Route North C.P Ullpayacu Alternative Fork 1 (EAST) 004° 27′ 11″ S 76° 35′ 29″ W San José Alternative Fork 2 (WEST) Walk to San Lorenzo Industrial Port San Lorenzo 5 km



The Amazon: Summit to Sea

Stage 3 (640 km) (20 DAYS)

San Lorenzo to Iquitos



**512.5km** on the **Marañón** to where it meets the **Ucayali.** There it becomes the **Amazon.** 

San Lorenzo - (004° 49'48" S 76° 33'13" W) Large town, all amenities.

San Isidro – Small settlement, North bank.

Punta Arenas - (004° 55'30" S 75° 29'51" W) Small settlement, North bank.

San José de Saramuro – At (004° 43′57″ S 74° 58′21″ W) take the left fork (North) to visit this town. A 5.5km long island splits the river and the town is on the North fork.

Santa