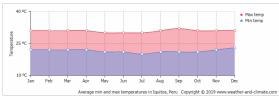

# The Amazon: Summit to Sea Iquitos

Figure 14 - Left - Average rainfall. Figure 14 - Right - Average day/night temperatures. Iquitos, Peru.