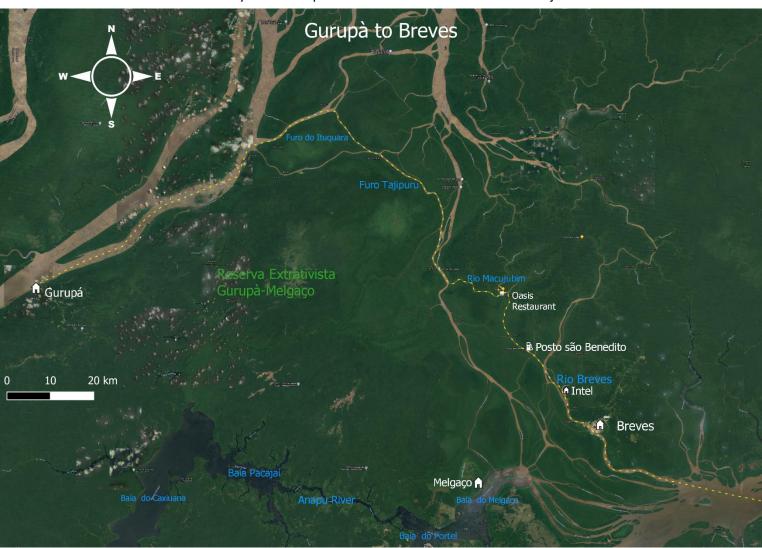

| 08/23           | Begin Stage 4        | Iquitos resupply, paddle to Manaus.  2 weeks with Moira, on science studies. Indigenous meetings Science studies throughout Tree Climb |
|-----------------|----------------------|----------------------------------------------------------------------------------------------------------------------------------------|
| 10/23           | Begin Stage 5        | Manaus resupply, paddle to Belém. Indigenous meetings Pororoca Science studies throughout Tree Climb                                   |
| 11/23           | Reach Belém          | Give canoes to locals. Compile research/reflection.                                                                                    |
| 11/23-<br>12/23 | Recover to the<br>UK | Thank that team with a meal in Belém.                                                                                                  |