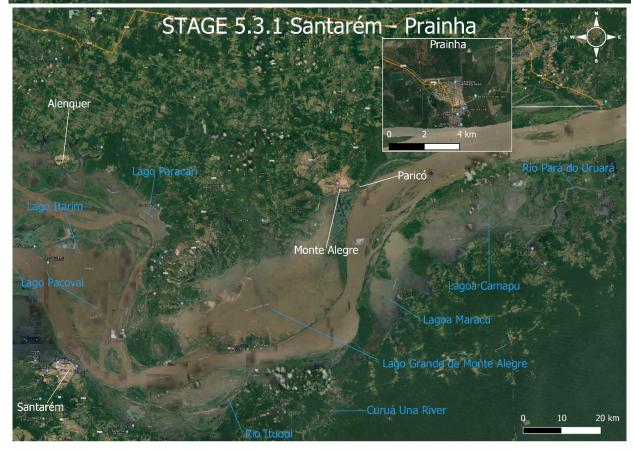

YS)







The Amazon: Summit to Sea 5.3 Santarém to Gurupá (400km) (10 DAYS)

**Santarém – Monte Alegre – 108km.** At the end of the north straight. On the Northwest bank. Large town. Has an airport.

**Monte Alegre – Prainha – 73km.** Small town on the North bank.

**Prainha – Almeirim – 115km.** Medium Town on the North bank behind an island. From Prainha take all the left forks so as not to miss it.

Almeirim – Gurupà – 117km. From Almeirim onwards, take all the right forks so as to take the correct tributary to Gurupà. The first major right fork is straight away at Almeirim and the second major right fork is after 65km. Hug south bank.

**Gurupà – (001° 24'39" S 51° 39@07" W)** Small town on the South bank of the river. A few shops and cafes.



Figure 21 - Gurupa from the water















The Amazon: Summit to Sea 5.4 Garupà to Breves (200km) (6 DAYS)

There are so many different options at the mouth that this number is just one estimate.



Due to the many options, we will be using local advice and knowledge to navigate this section.

The mouth contributes to nearly 20% of the worlds fresh water discharge into the oceans. It could be said to be over 180km wide when including the islands. The **Baía de Marajó** where **Belém** is situated is 20km wide when measured from the islands North of Belém to the massive Island of Marajó to the North.

**Ilha de Marajó** is comparable in size to Switzerland.



Figure 22 - The mouth of the Amazon. Credit - SnowBrains.com

Gurupà - Breves - (200km) Breves is at (001° 41′19" \$ 50° 29′15" W) on the East bank of the river. Sub