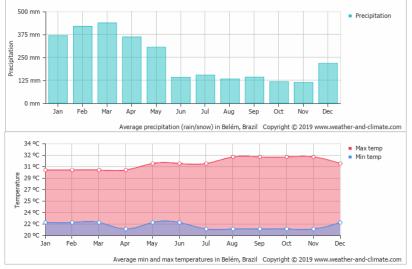

### **Belem**

On average, the temperatures are always high. Rainy season falls in the months of January – Ma. March is the wettest month. November is the driest month. August is the sunniest month. Humidity stays between 82% and 90%.

Figure 17 - Average precipitation in Belem. Figure 18 – Average day and night temperatures.

The Amazon: Summit to Sea