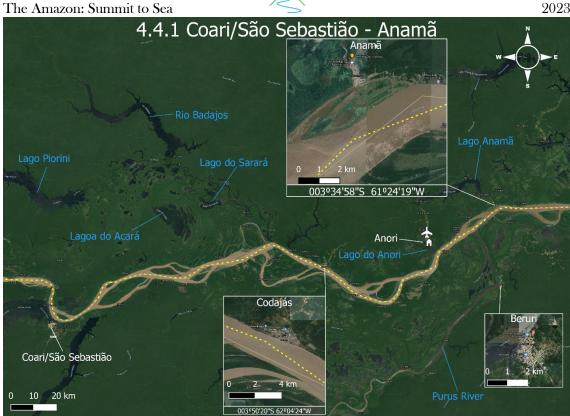

| 08/23           | Begin Stage 4        | Iquitos resupply, paddle to Manaus.  2 weeks with Moira, on science studies. Indigenous meetings Science studies throughout Tree Climb |
|-----------------|----------------------|----------------------------------------------------------------------------------------------------------------------------------------|
| 10/23           | Begin Stage 5        | Manaus resupply, paddle to Belém. Indigenous meetings Pororoca Science studies throughout Tree Climb                                   |
| 11/23           | Reach Belém          | Give canoes to locals. Compile research/reflection.                                                                                    |
| 11/23-<br>12/23 | Recover to the<br>UK | Thank that team with a meal in Belém.                                                                                                  |