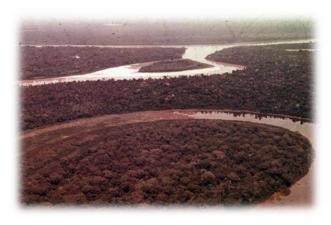

Figure 8 – A slide from the air. "A sea of green."

**2**; I need to help draw attention to mass **deforestation** in the Amazon Basin. The wilderness is vanishing. Plants that could provide the cure to cancer are being cleared and burned before we discover their potential properties. It's the most biologically diverse place on the planet<sup>7</sup> and we are clearing it for burgers and gold rings. Diversity of little more than cows and grass. Is the **"sea of green"** that my dad described back in 1968 going to be there in 2023 or am I already too late?