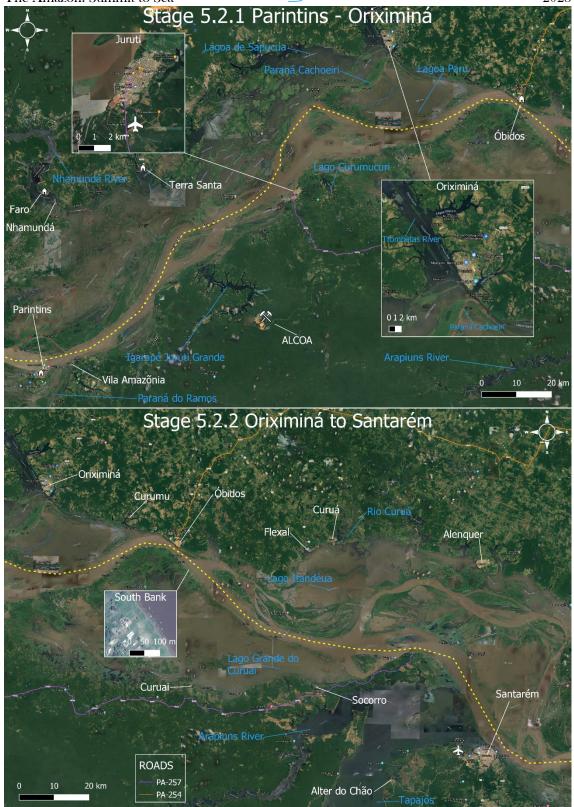

ntins (002° 37'34" S 56° 44'30" W) - Located on the South bank or on the Island of Tupinambarana. Originally a native settlement.











**Parintins – Juruti – 92km.** Juruti is on the South Bank. Road PA-257 goes East for 125km to **Socorro.** 

**Juruti – Óbidos – 75km.** Óbidos is on the South bank. **163** road leads North, then West, then South for 70km to **Oriximiná** 

**Óbidos – Santarém at (002º 25'00" S 54º 42'52" W). - 120km.** South Bank, population 306 500.



**Santarém** was founded by Portuguese colonists in 1661. Originally named New **Santarém.** It is one of the oldest cities in the Brazilian Amazon so most definitely worth a stop for a few days. It also has over 100km of natural beaches made beautiful by the crystalline waters of the **Tapajós River.** (5 DAYS)







The Amazon: Summit to Sea 5.3 Santarém to Gurupá (400km) (10 DAYS)

**Santarém – Monte Alegre – 108km.** At the end of the north straight. On the Northwest bank. Large town. Has an airport.

**Monte Alegre – Prainha – 73km.** Small town on the North bank.

**Prainha – Almeirim – 115km.** Medium Town on the North bank behind an island. From Prainha take all the left forks so as not to miss it.

Almeirim – Gurupà – 117km. From Almeirim onwards, take all the right forks so as to take the correct tributary to Gurupà. The first major right fork is straight away at Almeirim and the second major right fork is after 65km. Hug south bank.

**Gurupà – (001° 24'39" S 51° 39@07" W)** Small town on the South bank of the river. A few shops and cafes.



Figure 21 - Gurupa from the water