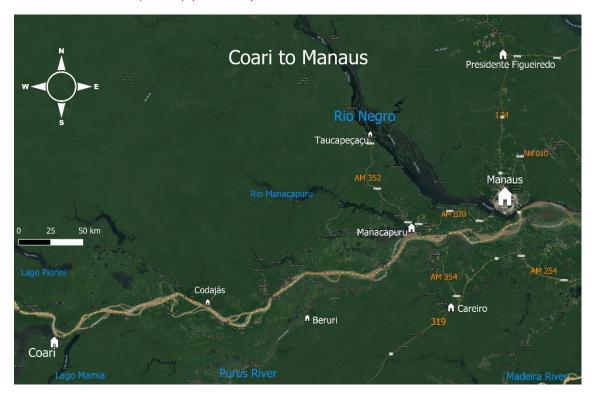

| 08/23           | Begin Stage 4        | Iquitos resupply, paddle to Manaus.  2 weeks with Moira, on science studies. Indigenous meetings Science studies throughout Tree Climb |
|-----------------|----------------------|----------------------------------------------------------------------------------------------------------------------------------------|
| 10/23           | Begin Stage 5        | Manaus resupply, paddle to Belém. Indigenous meetings Pororoca Science studies throughout Tree Climb                                   |
| 11/23           | Reach Belém          | Give canoes to locals. Compile research/reflection.                                                                                    |
| 11/23-<br>12/23 | Recover to the<br>UK | Thank that team with a meal in Belém.                                                                                                  |