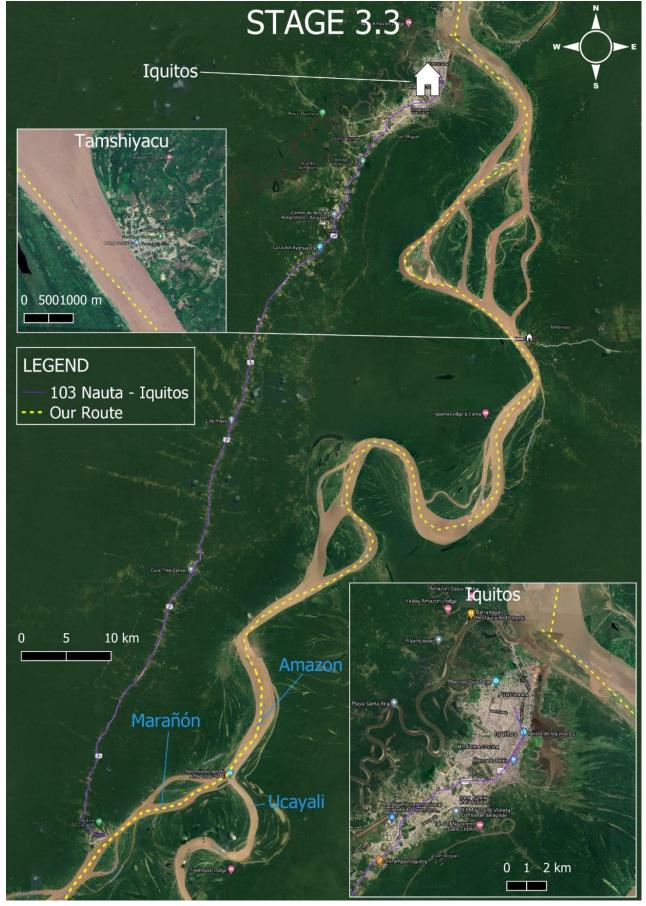

town. A 5.5km long island splits the river and the town is on the North fork.

Santa Rita de Castilla – Medium settlement North bank. Shops.

Nauta & Puerto Franco — Quite a large settlement, North bank. Supermarket. From here there is also a road to Iquitos, roughly 100km. After Nauta, at (004° 26'49" S 73° 26'59" W) the Marañón meets the Ucayali and becomes the Amazon. We've have made it from Chimborazo to the Amazon!!!!

127.5 km on the Amazon to Iquitos.

Iquitos – 3°44'56.83"S, 73°15'13.79"W. (5 DAYS) recuperation. Population 470 000.

- Here we need to try and find an outboard engine and build a raft for more comfort on the long sections of wide river. <u>Canoe/raft plan.</u>
- Meet with Moira, 1-week intensive frog species study at her chosen reserve.







Chimborazo to Belém













**Iquitos** – Leave with a luxury raft and outboard engine.

Pebas – North bank at the mouth of a river. (003° 19'11" S 71° 51'33" W) Hospital & Bank.

San Pablo de Loreto – Village on the South bank for a change. (004° 01′09" S 71° 06′11" W) There's a bank.

**Puerto Nariño** – Lots of B&Bs along this 100km stretch of Columbia on the North bank.

**Leticia - 4°12'55.01"S, 69°56'26.02"W Population 50 000.** Hospital, Airport, shops, restaurants, banks...

Everything we need in Leticia, popular tourist destination.

| Place Name               | Latitude     | Longitude    |
|--------------------------|--------------|--------------|
| Barcelos                 | -0.97499347  | -62.92389592 |
| Coari                    | -4.079971905 | -63.12998153 |
| Crato                    | -7.4