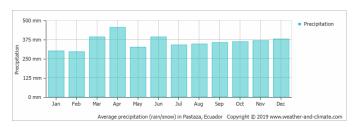

#### Riobamba

Humidity stays around 90% yearround. There are between 50 to 100 sun hours per month with far more sun hours coming between the months of August to November.

Figure 10 - Average monthly rainfall, Riobamba.

It rains a minimum of 23 days per month year-round with the driest month being February. This if often light rain except in March, April and June.

Figure 11 - Average day and night temperatures, Riobamba.