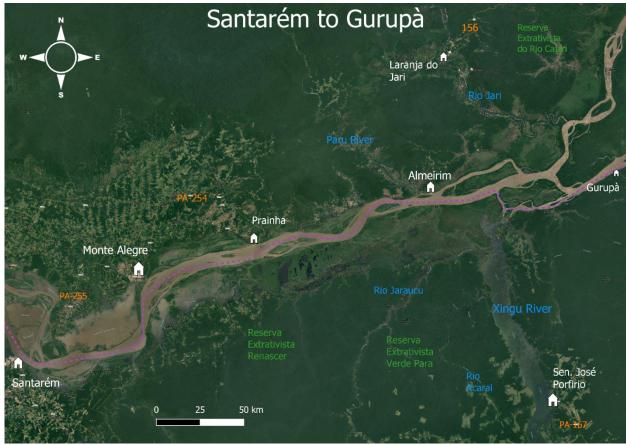

DAYS)







The Amazon: Summit to Sea 5.3 Santarém to Gurupá (400km) (10 DAYS)

**Santarém – Monte Alegre – 108km.** At the end of the north straight. On the Northwest bank. Large town. Has an airport.

**Monte Alegre – Prainha – 73km.** Small town on the North bank.

**Prainha – Almeirim – 115km.** Medium Town on the North bank behind an island. From Prainha take all the left forks so as not to miss it.

Almeirim – Gurupà – 117km. From Almeirim onwards, take all the right forks so as to take the correct tributary to Gurupà. The first major right fork is straight away at Almeirim and the second major right fork is after 65km. Hug south bank.

**Gurupà – (001° 24'39" S 51° 39@07" W)** Small town on the South bank of the river. A few shops and cafes.



Figure 21 - Gurupa from the water















The Amazon: Summit to Sea 5.4 Garupà to Breves (200km) (6 DAYS)

There are so many different options at the mouth that this number is just one estimate.



Due to the many options, we will be using local advice and knowledge to navigate this section.

The mouth contributes to nearly 20% of the worlds fresh water discharge into the oceans. It could be said to be over 180km wide when including the islands. The **Baía de Marajó** where **Belém** is situated is 20km wide when measured from the islands North of Belém to the massive Island of Marajó to the North.

**Ilha de Marajó** is comparable in size to Switzerland.



Figure 22 - The mouth of the Amazon. Credit - SnowBrains.com

Gurupà - Breves - (200km) Breves is at (001° 41′19" \$ 50° 29′15" W) on the East bank of the river. S