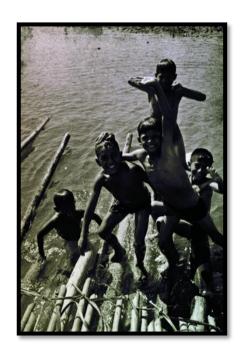

Middle- a not so small caiman.

Right- a native of the Amazon Basin.

Above – Clockwise from top left: 1 - The Urubamba from the slopes of Machu Picchu. 2 – Canoe transport on the Huallaga. 3 – a Hallaga raftsman. 4- A businessman transporting his briefcases along the Amazon.