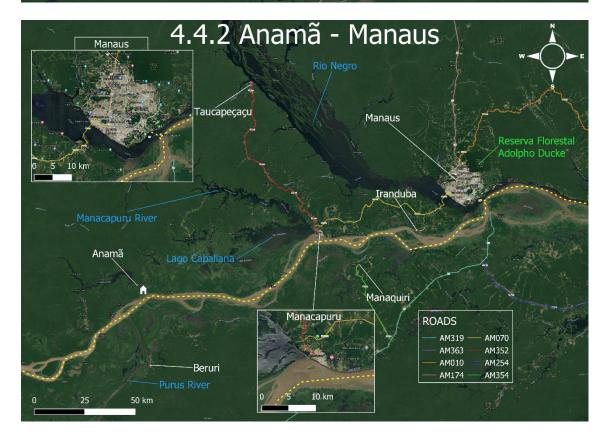

| 08/23           | Begin Stage 4        | Iquitos resupply, paddle to Manaus.  2 weeks with Moira, on science studies. Indigenous meetings Science studies throughout Tree Climb |
|-----------------|----------------------|----------------------------------------------------------------------------------------------------------------------------------------|
| 10/23           | Begin Stage 5        | Manaus resupply, paddle to Belém. Indigenous meetings Pororoca Science studies throughout Tree Climb                                   |
| 11/23           | Reach Belém          | Give canoes to locals. Compile research/reflection.                                                                                    |
| 11/23-<br>12/23 | Recover to the<br>UK | Thank that team with a meal in Belém.                                                                                                  |