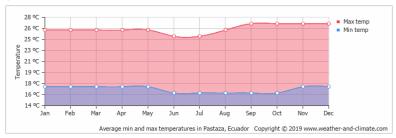

It rains a minimum of 23 days per month year-round with the driest month being February. This if often light rain except in March, April and June.

Figure 11 - Average day and night temperatures, Riobamba.