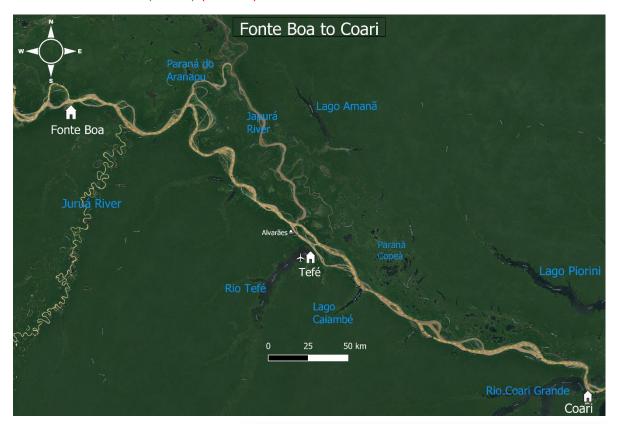

the river turns North, when this happens take the next two left forks, first one at (003° 10′23″ S 67° 56′ 29″ W). (Two large 5km long islands in a row). Still heading north, the **Putumayo** enters the Amazon to our West.

3km after that we reach the town on our left as the river joins back up with itself after the second island.

**Tonantins** – 33km North of Santo Antônio do Içá, this town is on the West bank. Medium sized town.

Jutaí – Around 160km from Tonantins. South bank, at mouth of Jutaí river. Hospital and post office. (002° 44'33" S 66° 46'08" W)

Fonte Boa – (002° 30′26" S 66° 06′55" W) Behind an island on the South bank. Airport, shops, restaurants...







Above map titled wrong. Correct Title 4.2.2.



## The Amazon: Summit to Sea 4.3 Fonte Boa – Coari (448km) (8 DAYS)



Fonte Boa – Leave the town and after 90km when heading North there will be a fork at: (002° 29'55" S 65° 24'55" W) take right hand route otherwise we'll end up in the Japurá, possibly get lost and potentially re-join the Amazon past Tefé. Keep taking right forks until Tefé.

**Tefé** – 240km from Fonte Boa. River entrance on right, 21km after Alvarães. The X on the picture is at (003° 20'14" S 64°

**40'23" W).** Tefé is a medium sized university town with a few shops for supplies.







Coari. Above







The Amazon: Summit to Sea 4.4 Coari to Manaus (430km) (15 DAYS)



Coari – Roughly 125km to Codajás. No major settlements on the way.

Codajás – Medium town on the North bank. (003° 50'33" S 62° 04'02" W)

Figure 19 - Amazonas flag.

**Manacapuru – 190km** from Codajás. Quite a major